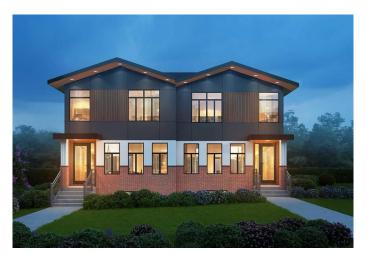

#### \$729,900

0 Bedroom, 0.00 Bathroom, Land on 0.15 Acres

Highland Park, Calgary, Alberta

**ATTENTION: INVESTORS & DEVELOPERS! DEVELOPMENT PERMIT IS APPROVED!** This 50 ft x 130 ft development-ready site in Highland Park offers 6,500 SQ FT OF PRIME **REAL ESTATE!** The property includes **DETAILED PLANS FOR A 2-STOREY** SEMI-DETACHED DUPLEX infill with a LEGAL 2-bed basement suite on each side. Alternatively, bring your architect and design the project of your dreams on this bare site in an UNBEATABLE LOCATION. The land has already been cleared and is READY FOR IMMEDIATE DEVELOPMENT, giving you a head start on your next project. The location couldn't be better in the desirable Highland Park community. Enjoy walking access to schools, parks, pathways, and a newer retail and service hub at 43 Avenue and Centre Street. Commuting is a breeze, with Centre Street providing quick access to downtown and major roadways like McKnight Boulevard and Edmonton Trail offering easy connectivity, so you're never far from where you need to be. This lot is ideally situated for modern urban living. Reach out today for more information!