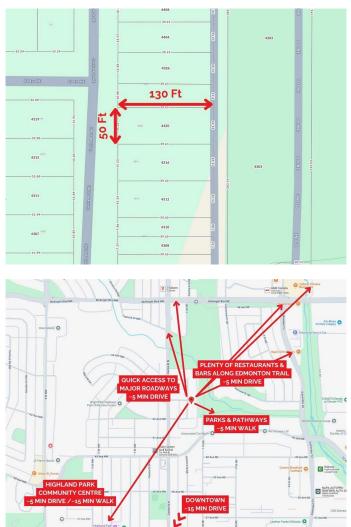

#### \$729,900

0 Bedroom, 0.00 Bathroom, Land on 0.15 Acres

Highland Park, Calgary, Alberta

**ATTENTION: INVESTORS & DEVELOPERS! DEVELOPMENT PERMIT IS APPROVED!** This 50 ft x 130 ft development-ready site in Highland Park offers 6,500 SQ FT OF PRIME **REAL ESTATE!** The property includes **DETAILED PLANS FOR A 2-STOREY** SEMI-DETACHED DUPLEX infill with a LEGAL 2-bed basement suite on each side. Alternatively, bring your architect and design the project of your dreams on this bare site in an UNBEATABLE LOCATION. The land has already been cleared and is READY FOR IMMEDIATE DEVELOPMENT, giving you a head start on your next project. The location couldn't be better in the desirable Highland Park community. Enjoy walking access to schools, parks, pathways, and a newer retail and service hub at 43 Avenue and Centre Street. Commuting is a breeze, with Centre Street providing quick access to downtown and major roadways like McKnight Boulevard and Edmonton Trail offering easy connectivity, so you're never far from where you need to be. This lot is ideally situated for modern urban living. Reach out today for more information!