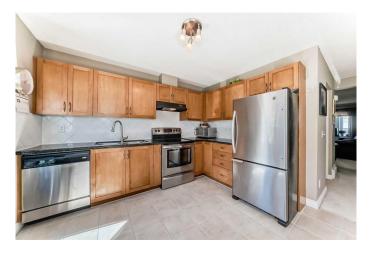

# \$431,500

3 Bedroom, 3.00 Bathroom, 1,222 sqft Residential on 0.00 Acres

Cedarbrae, Calgary, Alberta

This unit is in pristine condition. well maintained 3 bedroom, 2 and a half bathrooms. Good kitchen cupboard space, pantry, granite countertops, A 2 car tandem garage with a rear entry off the patio area. The rear part of the garage (on the main floor) is designed for a recreation room, or a forth bedroom. A spacious dinette off the kitchen area with access to the south facing deck. The long living room is designed to accommodate a formal dinning room. Close to shopping, schools, churches and the community center. Easy to view and very flexible Possession. MAJOR PRICE REDUCTION OPEN HOUSE JUNE 28/25 1:00 tp 5:00 PM

#### Interior

Interior Features No Animal Home, No Smoking Home, Storage, Vinyl Windows, Granite

Counters, Separate Entrance

Appliances Dishwasher, Electric Stove, Garage Control(s), Refrigerator, Washer