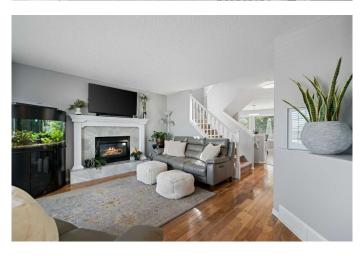

Step inside and experience the warmth of natural light streaming through large windows, especially in the bright and inviting kitchen. This space is as practical as it is stylish, featuring a central island, corner pantry, and plenty of storageâ€"ideal for everyday living and hosting guests alike. Adjacent to the kitchen, the main-floor laundry area provides convenience, while elegant hardwood and vinyl plank flooring throughout adds timeless appeal and durability.

The fully finished basement adds versatility to the home, featuring a generous family room and a flexible recreation areaâ€"perfect for movie nights, a home office, fitness zone, or play space.

Step outside to the composite deck, a true

Forced Air Heating Central Air Cooling

Fireplace Yes

# of Fireplaces 1

**Fireplaces** Gas

Has Basement Yes

Basement Finished, Full