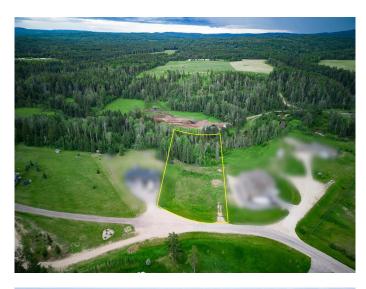

## \$229,900

0 Bedroom, 0.00 Bathroom, Land on 2.50 Acres

NONE, Rural Woodlands County, Alberta

Desirable 2.5 acre lot in the upscale neighborhood of Deer Park Estates. This lovely lot backs onto Beaver Creek and is only a 2 minute drive to Whitecourt. Property has Town water and sewer! Perfect area to build your Dream Home!

### **Community Information**

| Address     | Lot 10 Deer Park Estates |
|-------------|--------------------------|
| Subdivision | NONE                     |
| City        | Rural Woodlands County   |
| County      | Woodlands County         |
| Province    | Alberta                  |
| Postal Code | T7S 0C7                  |