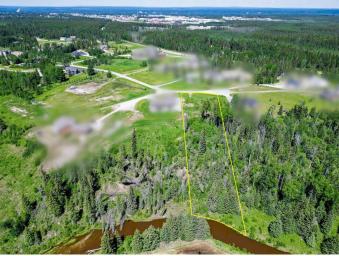

## \$229,900

0 Bedroom, 0.00 Bathroom, Land on 2.50 Acres

NONE, Rural Woodlands County, Alberta

Desirable 2.5 acre lot in the upscale neighborhood of Deer Park Estates. This lovely lot backs onto Beaver Creek and is only a 2 minute drive to Whitecourt. Property has Town water and sewer! Perfect area to build your Dream Home!

### **Community Information**

| Address     | Lot 10 Deer Park Estates |
|-------------|--------------------------|
| Subdivision | NONE                     |
| City        | Rural Woodlands County   |
| County      | Woodlands County         |
| Province    | Alberta                  |
| Postal Code | T7S 0C7                  |