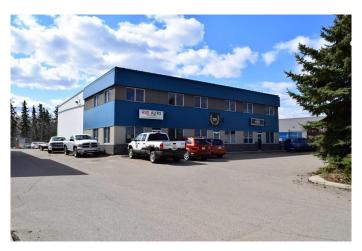

# \$350,000

0 Bedroom, 0.00 Bathroom, Commercial on 0.04 Acres

Northlands Industrial Park, Red Deer, Alberta

Unit 3 at 8121 49 Avenue Close in Red Deer offers a 1,920 sq. ft. industrial condo bay within a well-maintained commercial building in the Northlands Industrial Park subdivision. Built in 2006, this bay features three offices, a front reception and waiting area, two bathrooms, a coffee/kitchen counter with sink, a powered 16' x 14' overhead door, a makeup air unit, a two-compartment sump, radiant heat, and approximately 23' ceiling height in the shop. The space includes access to common yard areas and paved parking for staff or clients, with quick access to Gaetz Avenue, Highway 2A, and Highway 11A. Zoned I1 for industrial use, the property benefits from energy-efficient construction and robust electrical capacity with 220 amp, three-phase, 600-volt power supply. The entire 6,000 sq. ft. building, listed under MLS® #A2202076, is also available for sale, with each of the three condo bays offered individually or as part of a combined purchase.