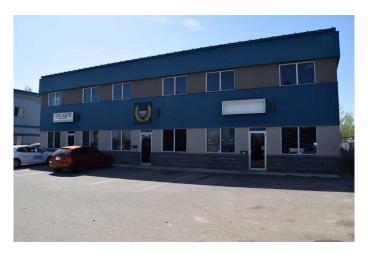

# \$350,000

0 Bedroom, 0.00 Bathroom, Commercial on 0.04 Acres

Northlands Industrial Park, Red Deer, Alberta

Unit 3 at 8121 49 Avenue Close in Red Deer offers a 1,920 sq. ft. industrial condo bay within a well-maintained commercial building in the Northlands Industrial Park subdivision. Built in 2006, this bay features three offices, a front reception and waiting area, two bathrooms, a coffee/kitchen counter with sink, a powered 16' x 14' overhead door, a makeup air unit, a two-compartment sump, radiant heat, and approximately 23' ceiling height in the shop. The space includes access to common yard areas and paved parking for staff or clients, with quick access to Gaetz Avenue, Highway 2A, and Highway 11A. Zoned I1 for industrial use, the property benefits from energy-efficient construction and robust electrical capacity with 220 amp, three-phase, 600-volt power supply. The entire 6,000 sq. ft. building, listed under MLS® #A2202076, is also available for sale, with each of the three condo bays offered individually or as part of a combined purchase.