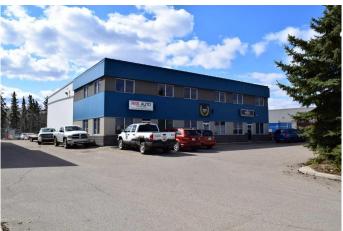

# \$350,000

0 Bedroom, 0.00 Bathroom, Commercial on 0.04 Acres

Northlands Industrial Park, Red Deer, Alberta

Unit 3 at 8121 49 Avenue Close in Red Deer offers a 1,920 sq. ft. industrial condo bay within a well-maintained commercial building in the Northlands Industrial Park subdivision. Built in 2006, this bay features three offices, a front reception and waiting area, two bathrooms, a coffee/kitchen counter with sink, a powered 16' x 14' overhead door, a makeup air unit, a two-compartment sump, radiant heat, and approximately 23' ceiling height in the shop. The space includes access to common yard areas and paved parking for staff or clients, with quick access to Gaetz Avenue, Highway 2A, and Highway 11A. Zoned I1 for industrial use, the property benefits from energy-efficient construction and robust electrical capacity with 220 amp, three-phase, 600-volt power supply. The entire 6,000 sq. ft. building, listed under MLS® #A2202076, is also available for sale, with each of the three condo bays offered individually or as part of a combined purchase.