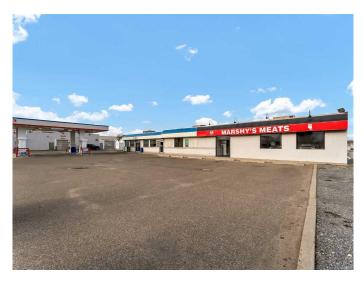

#### \$1,700,000

0 Bedroom, 0.00 Bathroom, Commercial on 0.00 Acres

SE Southridge, Medicine Hat, Alberta

Excellent high traffic location with numerous residential and commercial developments in the area. Situated on a corner lot with exceptional visibility and exposure. The gas bar and modern convenience store are currently under a lease agreement to December 31, 2025. This property also features a 4-bay wand car wash plus an automatic drive thru car wash bay that is operated by the owner. There is also a 1200 square foot vacant retail space which is ideal for a multiple of options that would generate additional revenue also operated by the owner. The car wash building is approximately 3950 square feet in size and the retail space is approximately 3925 square feet in size. This property is an exceptional opportunity for an investor and entrepreneur. Please do not approach any staff members!