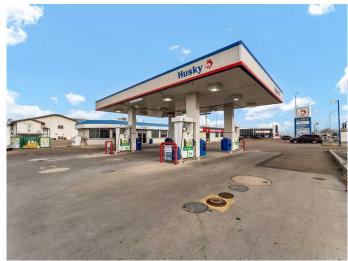

#### \$1,700,000

0 Bedroom, 0.00 Bathroom, Commercial on 0.00 Acres

SE Southridge, Medicine Hat, Alberta

Excellent high traffic location with numerous residential and commercial developments in the area. Situated on a corner lot with exceptional visibility and exposure. The gas bar and modern convenience store are currently under a lease agreement to December 31, 2025. This property also features a 4-bay wand car wash plus an automatic drive thru car wash bay that is operated by the owner. There is also a 1200 square foot vacant retail space which is ideal for a multiple of options that would generate additional revenue also operated by the owner. The car wash building is approximately 3950 square feet in size and the retail space is approximately 3925 square feet in size. This property is an exceptional opportunity for an investor and entrepreneur. Please do not approach any staff members!