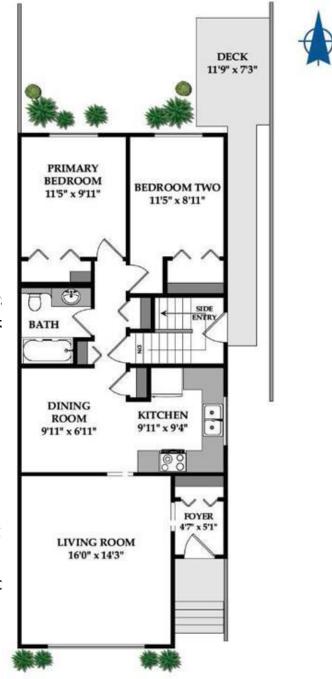

### \$419,914

4 Bedroom, 2.00 Bathroom, 940 sqft Residential on 0.07 Acres

Dover, Calgary, Alberta

112 Dovertree Place SE | Nestled On A Quiet Street In The Community Of Dover, This Semi-Detached Bungalow Home Offers 2-Bedrooms & 1-Bath On Main Floor, Plus A Developed Basement, Kitchenette, 2-Bedrooms & A 4 PCE Bathroom & Additional Living Space | Great Value Close To Downtown Calgary | Located On A Quiet Street With Easy Access To Transit, Schools, Parks, & Major Routes Like Deerfoot Trail & 17 Avenue | No Interior Photos As Tenant Occupied | Currently Rented To One Tenant As One Unit Up & Down.

#### **Essential Information**

MLS® # A2218784
Price \$419,914
Bedrooms 4

Bathrooms 2.00 Full Baths 2 Square Footage 940

Acres 0.07 Year Built 1975

Type Residential

Sub-Type Semi Detached

Style Side by Side, Bungalow