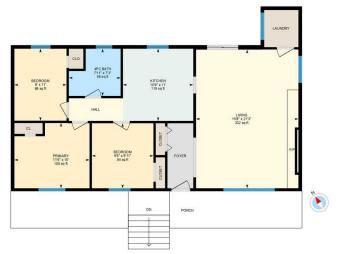

## **Essential Information**

MLS® # A2218769
Price \$898,898
Bedrooms 5

2.00

Full Baths 2

Square Footage 1,035 Acres 0.13 Year Built 1954 Type Residential
Sub-Type Detached
Style Bungalow
Status Active