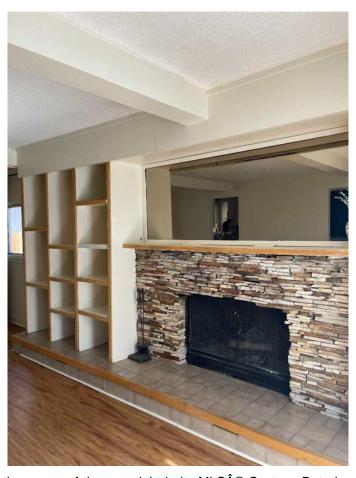

# of Fireplaces 1

Fireplaces Living Room, Wood Burning, Raised Hearth, Stone

Has Basement Yes

Basement Finished, Full