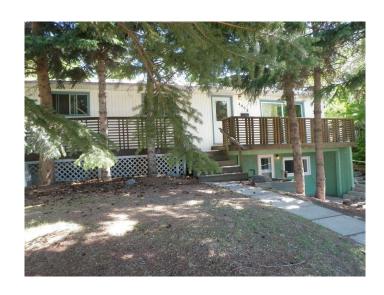

# \$898,898

5 Bedroom, 2.00 Bathroom, 1,035 sqft Residential on 0.13 Acres

Montgomery, Calgary, Alberta

4908 23 Avenue NW | Location Location Location | This Large 5.608 Sq Ft R-CG Lot Is A Fantastic Opportunity In Montgomery! | One Of Calgary's Rapidly Evolving Communities | Perfect Location Just Moments To Popular Amenities, Including Market Mall, Montgomery Community Association, Shouldice Arena & Athletic Park, Bow River Pathway System, Edworthy Park & Shouldice Park | Shopping Options Are Plentiful With Montgomery Main Street, University District & Market Mall Just Minutes Away | Dining For Food Lovers Will Appreciate Popular Spots Such As OEB, Charcut, Village Ice Cream, UNA Pizza, The Keg & NOtaBLE | Commuting Is Effortless With Quick Connections To 16 Ave, Memorial Drive & Stoney Trail To Around The City Or To The Beautiful Rocky Mountains!

## **Exterior**

Exterior Features Private Yard

Lot Description Back Lane, Back Yard, Front Yard, Lawn, Treed, Backs on to

Park/Green Space, Reverse Pie Shaped Lot

Roof Asphalt Shingle

Construction Stucco, Vinyl Siding, Wood Frame, Wood Siding