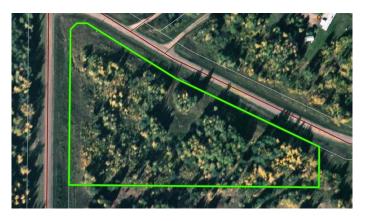

## \$119,900

0 Bedroom, 0.00 Bathroom, Land on 5.78 Acres

NONE, Rural Woodlands County, Alberta

" PRVIATE AND TREED LOT WITH NO RESTRICTIONS AND SOME SERVICES !" This private and treed 5.78 acre parcel is close to town, is not in a subdivision, and already has a well, power is brought in underground, has a septic tank already, comes with a large shed and there is no GST to be paid ! There are no restrictions registered on this lot and would be an ideal spot to set up your mobile home on or build your next home. Approach is in and there's a nice cleared building site. Only 3.8 down range road 120.

### Exterior

Lot Description Many Trees, Treed