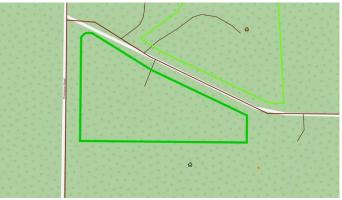

## \$119,900

0 Bedroom, 0.00 Bathroom, Land on 5.78 Acres

NONE, Rural Woodlands County, Alberta

" PRVIATE AND TREED LOT WITH NO RESTRICTIONS AND SOME SERVICES !" This private and treed 5.78 acre parcel is close to town, is not in a subdivision, and already has a well, power is brought in underground, has a septic tank already, comes with a large shed and there is no GST to be paid ! There are no restrictions registered on this lot and would be an ideal spot to set up your mobile home on or build your next home. Approach is in and there's a nice cleared building site. Only 3.8 down range road 120.

#### **Community Information**

| Address     | Township Road 583b     |
|-------------|------------------------|
| Subdivision | NONE                   |
| City        | Rural Woodlands County |
| County      | Woodlands County       |
| Province    | Alberta                |