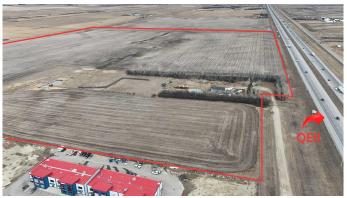

#### \$1

0 Bedroom, 0.00 Bathroom, Land on 147.00 Acres

NONE, Airdrie, Alberta

Prime Airdrie commercial/industrial land for lease. QEII frontage, highway exposure. Very accessible from Dickson Stevenson Trail or Range Rd 10 NE. Directly adjacent to residential communities and commercial business hub. This rare lease offering is one of the few opportunities to establish your business on a major highway within the City of Airdrie. Minimum 10 Acres flexible lot sizes, with up to 147 Acres available. \$1.00 per sq. ft. includes stripping, grading, electrical service, and road access to lot as required. Gravel and fencing at additional cost negotiable. Minimum 3 year term. Discretional Interim land uses identified by the City of Airdrie.