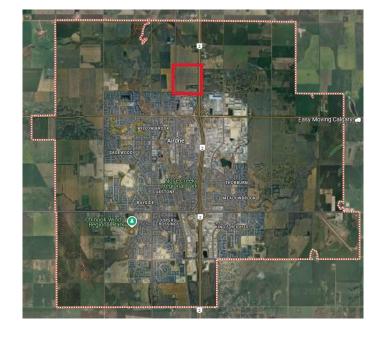

#### \$1

0 Bedroom, 0.00 Bathroom, Land on 147.00 Acres

NONE, Airdrie, Alberta

Prime Airdrie commercial/industrial land for lease. QEII frontage, highway exposure. Very accessible from Dickson Stevenson Trail or Range Rd 10 NE. Directly adjacent to residential communities and commercial business hub. This rare lease offering is one of the few opportunities to establish your business on a major highway within the City of Airdrie. Minimum 10 Acres flexible lot sizes, with up to 147 Acres available. \$1.00 per sq. ft. includes stripping, grading, electrical service, and road access to lot as required. Gravel and fencing at additional cost negotiable. Minimum 3 year term. Discretional Interim land uses identified by the City of Airdrie.

## **Community Information**

Address 272256 Dickson Stevenson Trail Ne

Subdivision NONE City Airdrie

County Airdrie
Province Alberta
Postal Code T4B4T2