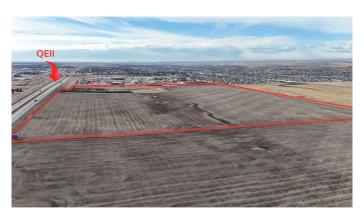

#### \$1

0 Bedroom, 0.00 Bathroom, Land on 147.00 Acres

NONE, Airdrie, Alberta

Prime Airdrie commercial/industrial land for lease. QEII frontage, highway exposure. Very accessible from Dickson Stevenson Trail or Range Rd 10 NE. Directly adjacent to residential communities and commercial business hub. This rare lease offering is one of the few opportunities to establish your business on a major highway within the City of Airdrie. Minimum 10 Acres flexible lot sizes, with up to 147 Acres available. \$1.00 per sq. ft. includes stripping, grading, electrical service, and road access to lot as required. Gravel and fencing at additional cost negotiable. Minimum 3 year term. Discretional Interim land uses identified by the City of Airdrie.