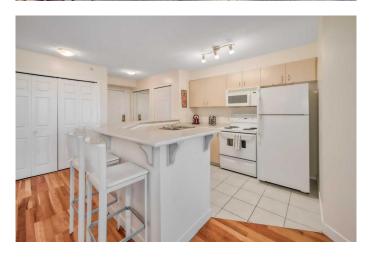

# \$280,000

1 Bedroom, 1.00 Bathroom, 582 sqft Residential on 0.00 Acres

Downtown West End, Calgary, Alberta

Great opportunity for first time buyers or for someone seeking an income property. This unit offers captivating North and West panoramas of the Bow River along with the convenience of downtown living. Step inside to discover a bright and functional kitchen, which is open to the living room and a large patio door that opens to your private balcony. The suite also offers a comfortable master bedroom, a well-appointed 4-piece bathroom, convenient in-suite laundry and storage, and the added benefit of titled underground parking.

#### Interior

Interior Features Laminate Counters, No Animal Home, No Smoking Home

Appliances Dishwasher, Electric Range, Microwave Hood Fan, Refrigerator,

Washer/Dryer Stacked

Heating Baseboard

Cooling None # of Stories 25