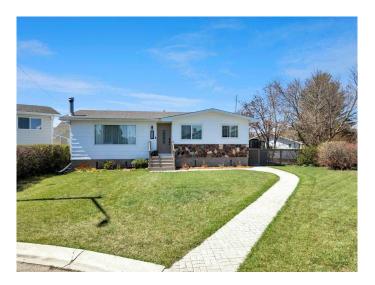

# \$425,000 - 2122 13 Avenue, Didsbury

MLS® #A2218615

## \$425,000

4 Bedroom, 2.00 Bathroom, 1,052 sqft Residential on 0.17 Acres

NONE, Didsbury, Alberta

Welcome to this bright, beautifully updated bungalow located on a spacious pie-shaped lot in Didsbury. The main floor offers two generously sized bedrooms plus a den perfect for a home office or flex space, while the fully finished basement adds two more bedrooms, a large family room, and a convenient wet bar with sink and fridge. Extensive upgrades throughout include new flooring, pot lights, all new interior doors, a new roof, updated deck boards and railing, and a brand-new fence. The master suite features a massive walk-in closet, and there's even RV parking for added convenience. With a newer furnace and hot water tank (both just 5 years old), this move-in-ready home offers comfort, style, and space both inside and out.