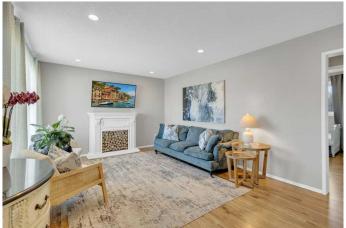

## \$425,000

4 Bedroom, 2.00 Bathroom, 1,052 sqft Residential on 0.17 Acres

NONE, Didsbury, Alberta

Welcome to this bright, beautifully updated bungalow located on a spacious pie-shaped lot in Didsbury. The main floor offers two generously sized bedrooms plus a den perfect for a home office or flex space, while the fully finished basement adds two more bedrooms, a large family room, and a convenient wet bar with sink and fridge. Extensive upgrades throughout include new flooring, pot lights, all new interior doors, a new roof, updated deck boards and railing, and a brand-new fence. The master suite features a massive walk-in closet, and there's even RV parking for added convenience. With a newer furnace and hot water tank (both just 5 years old), this move-in-ready home offers comfort, style, and space both inside and out.