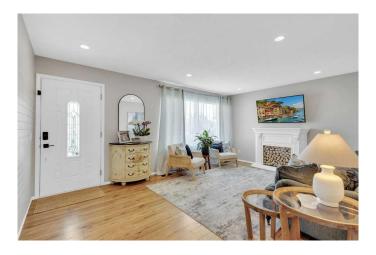

## \$425,000

4 Bedroom, 2.00 Bathroom, 1,052 sqft Residential on 0.17 Acres

NONE, Didsbury, Alberta

Welcome to this bright, beautifully updated bungalow located on a spacious pie-shaped lot in Didsbury. The main floor offers two generously sized bedrooms plus a den perfect for a home office or flex space, while the fully finished basement adds two more bedrooms, a large family room, and a convenient wet bar with sink and fridge. Extensive upgrades throughout include new flooring, pot lights, all new interior doors, a new roof, updated deck boards and railing, and a brand-new fence. The master suite features a massive walk-in closet, and there's even RV parking for added convenience. With a newer furnace and hot water tank (both just 5 years old), this move-in-ready home offers comfort, style, and space both inside and out.