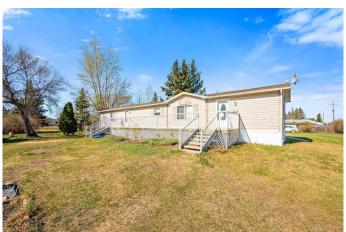

## \$209,900

3 Bedroom, 2.00 Bathroom, 1,216 sqft Residential on 0.48 Acres

Kitscoty, Kitscoty, Alberta

Welcome to affordable small-town living in Kitscoty! This 2005-built mobile home sits on a massive double lot 21,000 Square feet! This is a quiet back road locationâ€"perfect for those seeking peace and privacy. With 1,216 sq. ft. of move-in ready living space, this home features a bright and open layout, tons of built-in storage, and a generously sized kitchen ideal for cooking and gathering. Brand new carpet has just been installed, adding fresh comfort throughout. Other amazing features; new On-demand Hot water tank, 2 person jetted bath tub, and a big garden shed for all that outside storage. Enjoy outdoor living with a large deck, a cozy fire pit area, and a yard perfect for gardening enthusiasts. Don't miss this opportunity to enjoy space, comfort, and small-town charm!