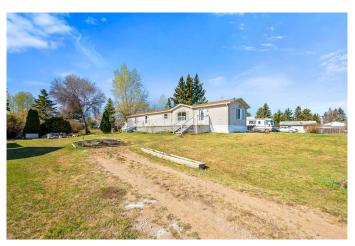

## \$209,900

3 Bedroom, 2.00 Bathroom, 1,216 sqft Residential on 0.48 Acres

Kitscoty, Kitscoty, Alberta

Welcome to affordable small-town living in Kitscoty! This 2005-built mobile home sits on a massive double lot 21,000 Square feet! This is a quiet back road locationâ€"perfect for those seeking peace and privacy. With 1,216 sq. ft. of move-in ready living space, this home features a bright and open layout, tons of built-in storage, and a generously sized kitchen ideal for cooking and gathering. Brand new carpet has just been installed, adding fresh comfort throughout. Other amazing features; new On-demand Hot water tank, 2 person jetted bath tub, and a big garden shed for all that outside storage. Enjoy outdoor living with a large deck, a cozy fire pit area, and a yard perfect for gardening enthusiasts. Don't miss this opportunity to enjoy space, comfort, and small-town charm!