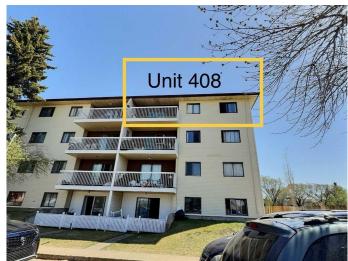

# \$139,000 - 408, 105 1945 Street Nw, Edmonton

MLS® #A2218486

# **Community Information**

Address 408, 105 1945 Street Nw

T6J 5N6

Subdivision Keheewin
City Edmonton
County Edmonton
Province Alberta