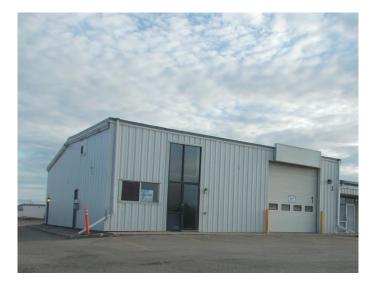

### \$13

0 Bedroom, 0.00 Bathroom, Commercial on 1.95 Acres

Richmond Industrial Park, Grande Prairie, Alberta

Total Monthly Payment: \$2,867.58 + GST Main floor Shop/Office 1,600 sq.ft. + Second Floor Lunchroom/Washroom - 519 sq.ft. FOR LEASE: SHOP/OFFICE: high traffic location, easy access to 108 Street, visual exposure, 2,119 +/- sq. ft. in 10,308 +/- sq. ft. building on 1.95 acres. SHOP: drive-in (23'x43'6" +/-), One electric lift overhead door (12'x14'), LED lightning, one ceiling fan, overhead unit heater, one washroom. OFFICE: Large reception, one private office, carpet/vinyl plank flooring, painted walls, painted ceiling, new LED lighting, one washroom. 2nd Floor Office, Lunchroom or Boardroom: 519 sq.ft. (25'x20' +/-), laminate flooring, painted drywall walls, painted open beam ceilings, baseboard heat, washroom with shower/storage/washer and dryer hookups. PARKING: limited south area parking SIGNAGE: Pylon sign ZONING: IG -General Industrial LOCATION: Richmond Industrial Park RENT: \$2,295.58/month (\$13.00/sq. ft.) + GST NET COSTS: \$576.00/month (\$4.29/sq. ft x1,600 sq.ft.) + GST 2nd floor net costs free! UTILITIES: TENANT PAYS- Gas & Power through QPM. Included in NET COSTS-Water AVAILABLE: Negotiable. SUPPLEMENTS: Total Monthly Payment, Floor Plan. To obtain copies of SUPPLEMENTS not visible on this site please contact REALTOR ®. Measurements are +/and must be confirmed by recipient prior to being relied upon. It is the tenant/buyers responsibility to ensure use of the