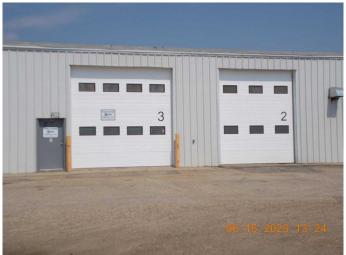

### \$13

0 Bedroom, 0.00 Bathroom, Commercial on 1.95 Acres

Richmond Industrial Park, Grande Prairie, Alberta

Total Monthly Payment: \$2,867.58 + GST Main floor Shop/Office 1,600 sq.ft. + Second Floor Lunchroom/Washroom - 519 sq.ft. FOR LEASE: SHOP/OFFICE: high traffic location, easy access to 108 Street, visual exposure, 2,119 +/- sq. ft. in 10,308 +/- sq. ft. building on 1.95 acres. SHOP: drive-in (23'x43'6" +/-), One electric lift overhead door (12'x14'), LED lightning, one ceiling fan, overhead unit heater, one washroom. OFFICE: Large reception, one private office, carpet/vinyl plank flooring, painted walls, painted ceiling, new LED lighting, one washroom. 2nd Floor Office, Lunchroom or Boardroom: 519 sq.ft. (25'x20' +/-), laminate flooring, painted drywall walls, painted open beam ceilings, baseboard heat, washroom with shower/storage/washer and dryer hookups. PARKING: limited south area parking SIGNAGE: Pylon sign ZONING: IG -General Industrial LOCATION: Richmond Industrial Park RENT: \$2,295.58/month (\$13.00/sq. ft.) + GST NET COSTS: \$576.00/month (\$4.29/sq. ft x1,600 sq.ft.) + GST 2nd floor net costs free! UTILITIES: TENANT PAYS- Gas & Power through QPM. Included in NET COSTS-Water AVAILABLE: Negotiable. SUPPLEMENTS: Total Monthly Payment, Floor Plan. To obtain copies of SUPPLEMENTS not visible on this site please contact REALTOR ®. Measurements are +/and must be confirmed by recipient prior to being relied upon. It is the tenant/buyers responsibility to ensure use of the