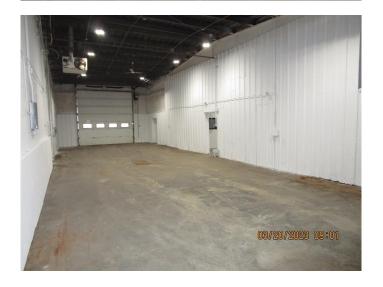

### \$13

0 Bedroom, 0.00 Bathroom, Commercial on 1.95 Acres

Richmond Industrial Park, Grande Prairie, Alberta

Total Monthly Payment: \$2,867.58 + GST Main floor Shop/Office 1,600 sq.ft. + Second Floor Lunchroom/Washroom - 519 sq.ft. FOR LEASE: SHOP/OFFICE: high traffic location, easy access to 108 Street, visual exposure, 2,119 +/- sq. ft. in 10,308 +/- sq. ft. building on 1.95 acres. SHOP: drive-in (23'x43'6" +/-), One electric lift overhead door (12'x14'), LED lightning, one ceiling fan, overhead unit heater, one washroom. OFFICE: Large reception, one private office, carpet/vinyl plank flooring, painted walls, painted ceiling, new LED lighting, one washroom. 2nd Floor Office, Lunchroom or Boardroom: 519 sq.ft. (25'x20' +/-), laminate flooring, painted drywall walls, painted open beam ceilings, baseboard heat, washroom with shower/storage/washer and dryer hookups. PARKING: limited south area parking SIGNAGE: Pylon sign ZONING: IG -General Industrial LOCATION: Richmond Industrial Park RENT: \$2,295.58/month (\$13.00/sq. ft.) + GST NET COSTS: \$576.00/month (\$4.29/sq. ft x1,600 sq.ft.) + GST 2nd floor net costs free! UTILITIES: TENANT PAYS- Gas & Power through QPM. Included in NET COSTS-Water AVAILABLE: Negotiable. SUPPLEMENTS: Total Monthly Payment, Floor Plan. To obtain copies of SUPPLEMENTS not visible on this site please contact REALTOR ®. Measurements are +/and must be confirmed by recipient prior to being relied upon. It is the tenant/buyers responsibility to ensure use of the