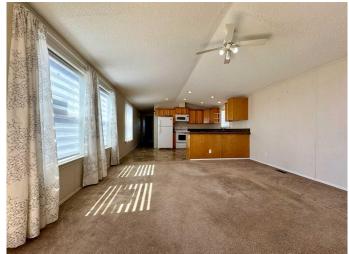

## \$131,000

2 Bedroom, 1.00 Bathroom, 960 sqft Mobile on 0.00 Acres

NONE, Fort Macleod, Alberta

Welcome to your next adventure! This charming 960sf home is just the right size for anyone wishing to downsize, while still giving you enough room to live a very comfortable, simple life. As you walk through the front door, the first thing you'II notice is the wide-open living, dining, kitchen space, with those lovely vaulted ceilings. Large, south-facing windows drench the main living space with sunlight year round. The kitchen features a large U-shaped design, with upgraded wood cabinets and custom countertops. Imagine all the feasts you can create here when the family comes to visit! Down the hall is your easy access laundry area, an extra pantry space, and your large fourpiece bathroom. At the end of the hall, your west facing XL primary bedroom awaits, complete with upgraded blinds and a massive closet! This home also features a second bedroom on the east end of the unit, with views of your mature apple tree. Upgrades to this unit include, new shingles, custom "Zebra― privacy blinds, a new toilet, and heavy duty skirting around the exterior, all completed in 2024. Outside, the yard is just waiting for you to create your own oasis, whether you dream of a maintenance free xeriscaped yard, or a lush green space with a patch of grass for Fido. This home is located in Macleod Meadows Manufactured Home Community close to shopping, the Health Centre, restaurants, the Oldman River valley, and all that the charming, historic town of Fort Macleod has to offer. Lot rent is affordable at