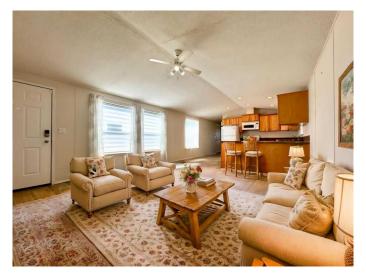

## \$131,000

2 Bedroom, 1.00 Bathroom, 960 sqft Mobile on 0.00 Acres

NONE, Fort Macleod, Alberta

Welcome to your next adventure! This charming 960sf home is just the right size for anyone wishing to downsize, while still giving you enough room to live a very comfortable, simple life. As you walk through the front door, the first thing you'II notice is the wide-open living, dining, kitchen space, with those lovely vaulted ceilings. Large, south-facing windows drench the main living space with sunlight year round. The kitchen features a large U-shaped design, with upgraded wood cabinets and custom countertops. Imagine all the feasts you can create here when the family comes to visit! Down the hall is your easy access laundry area, an extra pantry space, and your large fourpiece bathroom. At the end of the hall, your west facing XL primary bedroom awaits, complete with upgraded blinds and a massive closet! This home also features a second bedroom on the east end of the unit, with views of your mature apple tree. Upgrades to this unit include, new shingles, custom "Zebra― privacy blinds, a new toilet, and heavy duty skirting around the exterior, all completed in 2024. Outside, the yard is just waiting for you to create your own oasis, whether you dream of a maintenance free xeriscaped yard, or a lush green space with a patch of grass for Fido. This home is located in Macleod Meadows Manufactured Home Community close to shopping, the Health Centre, restaurants, the Oldman River valley, and all that the charming, historic town of Fort Macleod has to offer. Lot rent is affordable at