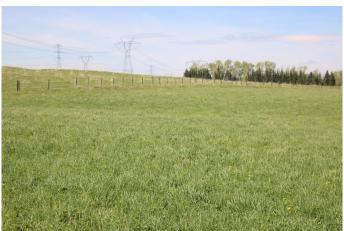

### \$450,000

0 Bedroom, 0.00 Bathroom, Land on 41.96 Acres

NONE, Rural Mountain View County, Alberta

41.96 acres zoned AG all on pavement close to Olds. This property has great building spots and is located in a close proximity to golfing and Dickson Dam. The property is completely perimeter fenced. Start your small hobby farm or build your next dream home!