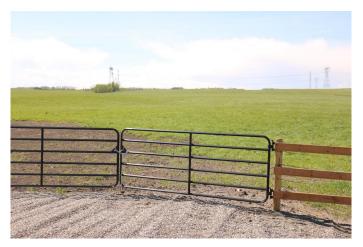

### \$450,000

0 Bedroom, 0.00 Bathroom, Land on 41.96 Acres

NONE, Rural Mountain View County, Alberta

41.96 acres zoned AG all on pavement close to Olds. This property has great building spots and is located in a close proximity to golfing and Dickson Dam. The property is completely perimeter fenced. Start your small hobby farm or build your next dream home!