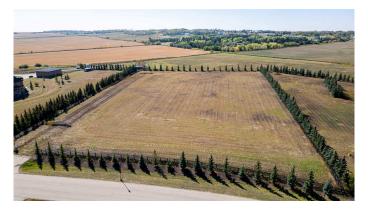

#### VACANT LOT AND IMMEDIATE

POSSESSION!!! This 5.28 acre lot is ready to build on and zoned CR 5 country residential. Enjoy the convenience of being just minutes from Grande Prairie, where you'II find a variety of amenities to suit your lifestyle. With flexible options for build-to-suit and carrying options available, your vision can become a reality. Don't miss out on this incredible opportunity to invest in a community.