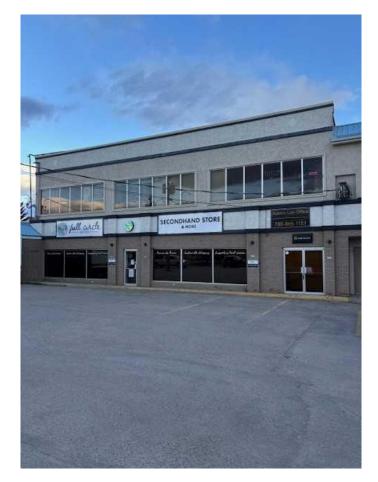

# \$1,250 - 205/206, 211 Pembina Avenue, Hinton

MLS® #A2218240

## \$1,250

0 Bedroom, 0.00 Bathroom, Commercial on 0.00 Acres

Mountain View, Hinton, Alberta

Second floor space divided into offices and reception area

Built in 1973

# **Community Information**

| Address     | 205/206, 211 Pembina Avenue |
|-------------|-----------------------------|
| Subdivision | Mountain View               |
| City        | Hinton                      |
| County      | Yellowhead County           |
| Province    | Alberta                     |
| Postal Code | T7V 2B3                     |