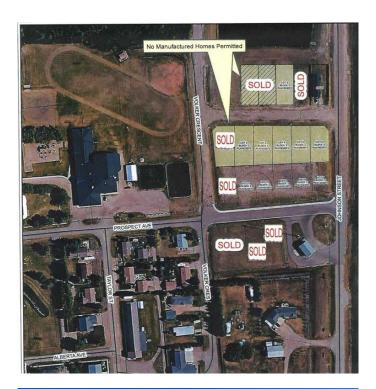

## \$22,000

0 Bedroom, 0.00 Bathroom, Land on 0.19 Acres

NONE, Erskine, Alberta

HAMLET LIVING. Have your choice of lots! Erskine is a family orientated community. With K-9 School, Churches, Outdoor Skating Rink, Curling Rink Local Grocery/Grille, Antique Store. If building your new home on an affordable lot in a quiet community sounds enticing, this might be a place to call home. Only 7 minutes to Stettler, 40 minutes from Red Deer. Erskine's central location is a great choice.

## **Exterior**

Lot Description Level, Open Lot, See Remarks