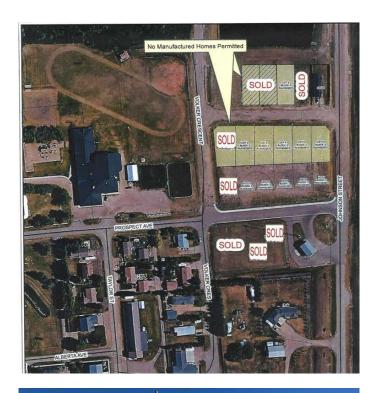

# \$22,000 - 4 Prospect Avenue, Erskine

MLS® #A2218065

# \$22,000

0 Bedroom, 0.00 Bathroom, Land on 0.19 Acres

NONE, Erskine, Alberta

HAMLET LIVING. Have your choice of lots! Erskine is a family orientated community. With K-9 School, Churches, Outdoor Skating Rink, Curling Rink Local Grocery/Grille, Antique Store. If building your new home on an affordable lot in a quiet community sounds enticing, this might be a place to call home. Only 7 minutes to Stettler, 40 minutes from Red Deer. Erskine's central location is a great choice.

# **Community Information**

Address 4 Prospect Avenue

Subdivision NONE

City Erskine

County Stettler No. 6, County of

Province Alberta

Postal Code T0C 1G0

# **Exterior**

Lot Description Level, Open Lot, See Remarks