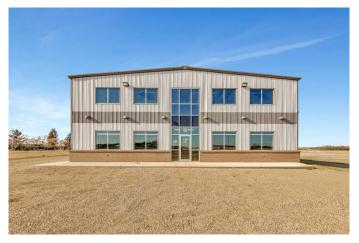

#### \$15

0 Bedroom, 0.00 Bathroom, Commercial on 2.00 Acres

NONE, Lloydminster, Alberta

This 9600 sq.ft building on 2 +/- acres has 6000 sq.ft of shop, 1800 sq.ft of office space and 1800 sq.ft of mezzanine if you need more office area. There is a fire suppression system if required. More land may be leased.

#### **Essential Information**

MLS® # A2218015

Price \$15
Bathrooms 0.00
Acres 2.00
Year Built 2014

Type Commercial
Sub-Type Industrial
Status Active

#### **Exterior**

Construction Metal Frame