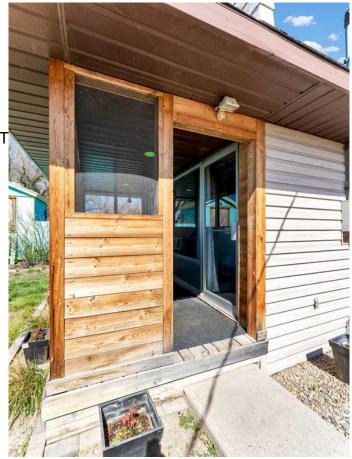

### \$235,000

1 Bedroom, 1.00 Bathroom, 1,634 sqft Residential on 0.82 Acres

NONE, Suffield, Alberta

Welcome to a truly unique and versatile property in the quiet community of Suffieldâ€"just minutes from Medicine Hat. Perfectly situated along Highway #1, this expansive property spans 11 lots and offers endless possibilities for those with vision. The 1,634 sq ft building, currently equipped with a spacious kitchen layout, can be easily transformed into a distinctive residence with generous living space. Whether you're dreaming of a home with unique open-concept potential or looking to create a multi-functional family property, the flexibility here is unmatched. Features include: Eight fully serviced RV/camping stalls â€" ideal for accommodating guests or family visits, Two additional vacant lots â€" perfect for future development, garage/shop space, or simply enjoying extra room to roam, Leveled gravel areas and ample parking â€" ready for a variety of uses, Situated right along Highway #1 â€" convenient access for commuters. Whether you're looking for space, flexibility, or a blank canvas to design your dream home, this property delivers. Opportunities like this don't come up oftenâ€"book your private showing today and explore the possibilities for yourself!