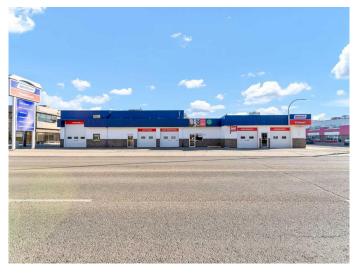

#### \$4,500

0 Bedroom, 0.00 Bathroom, Commercial on 0.00 Acres

River Flats, Medicine Hat, Alberta

Welcome to 1137 & 1139 Kingsway Ave SE! This is a unique opportunity to lease a mixed-use property that can be divided into two spaces, located on a high-traffic street for excellent visibility. Previously an automotive service center, this property is well-equipped for a variety of business ventures, thanks to its expansive layout, ample parking, and versatile spaces.

The commercial property features an impressive 5,827 sq. ft. above grade. The main floor offers 4,557 sq. ft., including multiple shop bays, service areas, and workspaces, making it ideal for automotive services or adaptable for other business needs such as retail, workshops, or office space. Additionally, the upper floor provides 1,270 sq. ft. of storage and utility rooms, perfect for inventory, tools, or backend operations. With a total of 7 overhead doors, ranging from 8x8 to 12x12, the property offers endless occupancy opportunities. A key highlight is the convenience of off-street parking, providing easy access for both customers and staff. With plenty of parking space, you can accommodate your clients' needs without congestion, making it ideal for customer-facing businesses. Located in the thriving SE Kingsway area, this property is designed for ambitious entrepreneurs or investors seeking maximum versatility and potential. Discover the endless possibilities at 1137 &