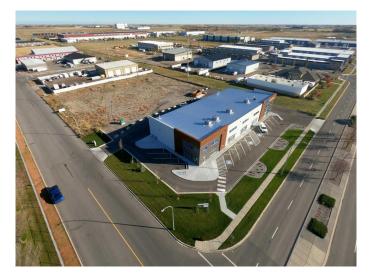

# \$593,500 - 3233 30 Avenue N, Lethbridge

MLS® #A2217859

## \$593,500

0 Bedroom, 0.00 Bathroom, Commercial on 0.05 Acres

Sherring Industrial Park, Lethbridge, Alberta

The subject property is the last available unit in this brand new, Class A industrial development. These units feature high-quality and flexible 80' deep bays with widths starting at 30' and a clear span height of 26' - 20' sloping from the front to back. Each unit

will includes a 12' x 14' overhead door and mezzanine options. With sale or lease options available, each unit is a separately titled condo with individual addressing. This development is ideal for trades, contractors, warehouse storage or industrial retail users with Phase II

coming soon. The location offers an advantageous distribution point with easy access for large trucks. The property is in close proximity to three major highways. Lethbridge is also central to multiple trade areas, such as Calgary, Medicine Hat and the US border.