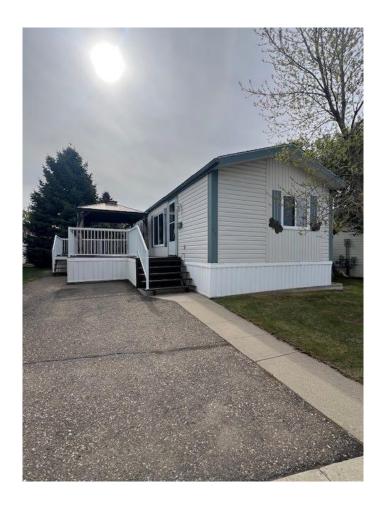

## \$199,900 - 25, 1600 Strachan Road Se, Medicine Hat

MLS® #A2217746

## \$199,900

2 Bedroom, 1.00 Bathroom, 850 sqft Mobile on 0.00 Acres

Southland, Medicine Hat, Alberta

Don't miss this amazing opportunity to own a beautiful home in one of the area's most welcoming and well-kept communities! This affordable gem offers the perfect combination of comfort, safety, and charmâ€"ideal for anyone looking to enjoy a peaceful lifestyle without breaking the bank. You'll love the friendly neighbors, quiet surroundings, and easy access to everything you need. Whether you're starting out, downsizing, or just looking for a great deal, this home checks all the boxes. Come see why this community is such a hidden treasureâ€"you'II fall in love the moment you arrive!

## **Community Information**

Address 25, 1600 Strachan Road Se

Subdivision Southland

City Medicine Hat

County Medicine Hat

Province Alberta
Postal Code T1b 4M3

**Amenities** 

Parking Spaces 2