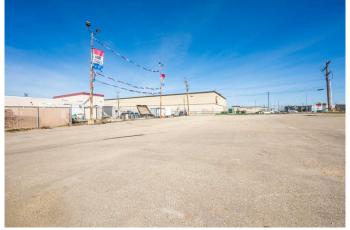

#### \$975

0 Bedroom, 0.00 Bathroom, Commercial on 0.00 Acres

NONE, Grande Prairie, Alberta

Prime 0.14-Acre Paved Commercial Lot – Ideal for Storage, Parking, or Business Use!

Unlock the potential of this conveniently located 0.14-acre paved lot, situated just off a high-traffic main roadâ€"offering excellent visibility and accessibility for your business needs. The lot is partially fenced and includes a secure gate at the rear, with dual access from both the street and a rear alley, providing flexible entry and exit options.

Whether you're looking for fleet vehicle storage, equipment parking, or a staging area, this versatile space is ready to accommodate. The Landlord is open to fencing the remainder of the lot to suit your security needs.

Don't miss this rare opportunity to secure a functional, well-located outdoor commercial space with high exposure and adaptability.

Contact us today to schedule a tour or discuss leasing options tailored to your business!