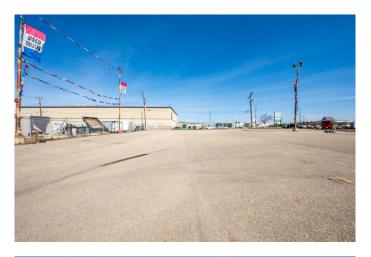

#### \$975

0 Bedroom, 0.00 Bathroom, Commercial on 0.00 Acres

NONE, Grande Prairie, Alberta

Prime 0.14-Acre Paved Commercial Lot – Ideal for Storage, Parking, or Business Use!

Unlock the potential of this conveniently located 0.14-acre paved lot, situated just off a high-traffic main roadâ€"offering excellent visibility and accessibility for your business needs. The lot is partially fenced and includes a secure gate at the rear, with dual access from both the street and a rear alley, providing flexible entry and exit options.

Whether you're looking for fleet vehicle storage, equipment parking, or a staging area, this versatile space is ready to accommodate. The Landlord is open to fencing the remainder of the lot to suit your security needs.

Don't miss this rare opportunity to secure a functional, well-located outdoor commercial space with high exposure and adaptability.

Contact us today to schedule a tour or discuss leasing options tailored to your business!