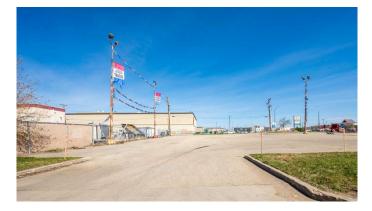

#### \$975

0 Bedroom, 0.00 Bathroom, Commercial on 0.00 Acres

NONE, Grande Prairie, Alberta

Prime 0.14-Acre Paved Commercial Lot – Ideal for Storage, Parking, or Business Use!

Unlock the potential of this conveniently located 0.14-acre paved lot, situated just off a high-traffic main roadâ€"offering excellent visibility and accessibility for your business needs. The lot is partially fenced and includes a secure gate at the rear, with dual access from both the street and a rear alley, providing flexible entry and exit options.

Whether you're looking for fleet vehicle storage, equipment parking, or a staging area, this versatile space is ready to accommodate. The Landlord is open to fencing the remainder of the lot to suit your security needs.

Don't miss this rare opportunity to secure a functional, well-located outdoor commercial space with high exposure and adaptability.

Contact us today to schedule a tour or discuss leasing options tailored to your business!