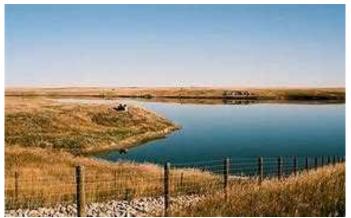

### \$205,000

0 Bedroom, 0.00 Bathroom, Land on 3.09 Acres

NONE, Rural Willow Creek No. 26, M.D. of, Alberta

Summer Fun!!! Located at the south end of the 9 mile long Pine Coulee Reservoir!! Bring your RV, build your weekend getaway or your permanent residence and enjoy the views of the lake and the Porcupine Hills!! Enjoy all the water sports - water skiing, fishing, boating, swimming or bring the horses and ride the hills!! Minimal arch. controls, floating docks allowed. Natural gas and power are to the front of the lot. Government boat launch and campground located at south end of the lake. Summer is just around the corner, don't miss a minute of it......get ready now!!!