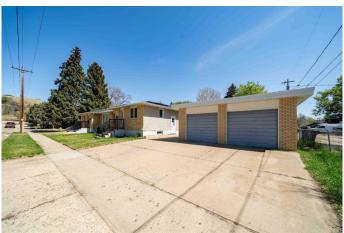

### \$471,800

0 Bedroom, 0.00 Bathroom, 1,566 sqft Multi-Family on 0.00 Acres

Riverside, Medicine Hat, Alberta

This timeless 1964 side-by-side duplex in the heart of Riverside offers exceptional income potential with up to three separate revenue streamsâ€"two, 758 sq/ft suites plus a double detached garage (21x21) Situated on a single title, it's perfect for investors or those looking to live in one unit while renting the other.

#### **Amenities**

Parking Spaces 6

Parking Double Garage Detached, Driveway

# of Garages 2