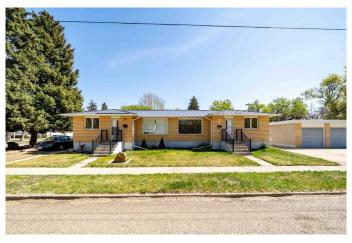

### \$471,800

0 Bedroom, 0.00 Bathroom, 1,566 sqft Multi-Family on 0.00 Acres

Riverside, Medicine Hat, Alberta

This timeless 1964 side-by-side duplex in the heart of Riverside offers exceptional income potential with up to three separate revenue streamsâ€"two, 758 sq/ft suites plus a double detached garage (21x21) Situated on a single title, it's perfect for investors or those looking to live in one unit while renting the other.

The property features a newer standing seam metal roof with no exposed fasteners, combining durability with sleek, modern appeal. The exterior retains its original brick and stucco finish—an enduring, low-maintenance classic that's stood strong for 60 years and is built to last decades more.

Inside, much of the home's vintage charm remains intact, including beautiful original hardwood floors. Each unit includes 2 bedrooms up, 1 bedroom down, and 2 full bathrooms, offering excellent flexibility for tenants or multi-generational living.