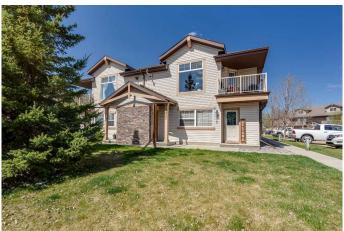

# \$200,000 - 922, 31 Jamieson Avenue, Red Deer

MLS® #A2217622

## \$200,000

1 Bedroom, 1.00 Bathroom, 782 sqft Residential on 0.00 Acres

Johnstone Park, Red Deer, Alberta

Affordable and comfortable 1 bedroom plus a den/office/craft room. Kitchen features an island, corner pantry. Garden door leads to covered deck. Large bedroom and an enjoyable open living area. Dishwasher replaced last year, new tankless hot water on demand system, new in floor heating system boiler.

#### **Exterior**

Exterior Features Balcony
Lot Description Other

Roof Asphalt Shingle

Construction Wood Frame

Foundation Other