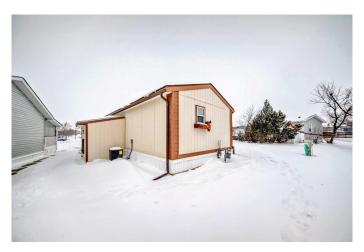

# \$210,000

3 Bedroom, 2.00 Bathroom, 1,218 sqft Mobile on 0.00 Acres

Ranch Estates, Strathmore, Alberta

Move In Now. Immediate Possession. Main Floor Living at Best. All Decked Out. Prime Location. Overlooks the Soccer Fields and Green Space. Backyard East Exposure. Morning Sun. Open Views. Shed Included. Central Air Conditioner and Furnace New. Roof is just one 1 year old. Retirement Community of Choice. Pet Friendly with Board Approval. Covered Deck 33x 10. Back Patio 13x10