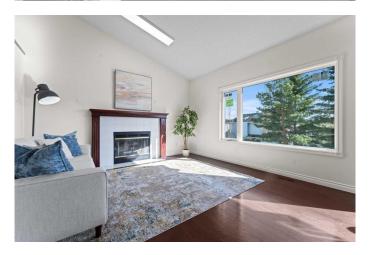

The main level features a vaulted-ceiling living room that flows seamlessly into a modern, open-concept kitchen with white shaker cabinetry, quartz countertops, stainless steel appliances, and a walk-in pantry. Step out onto the newly upgraded deck to enjoy sunny outdoor dining, BBQs, and peaceful evening sunsets over the southwest-facing backyard.