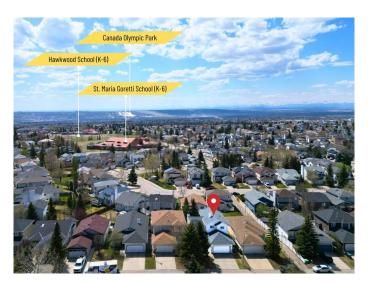

Additional highlights include new exterior upgrades, mountain views from the upper level, and a flexible layout ideal for growing families.

Set in a community known for its abundance of parks, green spaces, and recreational amenities, Hawkwood offers easy access to Hawkwood Community Park and extensive pathway networks for year-round outdoor enjoyment. Commuting is a breeze with nearby access to Stoney Trail, Crowchild Trail, and John Laurie Boulevard, along with convenient public transit options.

You're also just minutes from Crowfoot Crossing, offering a wide range of amenities including grocery stores, restaurants, retail shops, medical services, the CTrain station, Calgary Public Library, and Crowfoot YMCA.

Walking distance to St. Maria Goretti School (K–6) and Hawkwood School (K–6), this home checks all the boxes. Come see it for yourself—book your private showing today!

Built in 1992