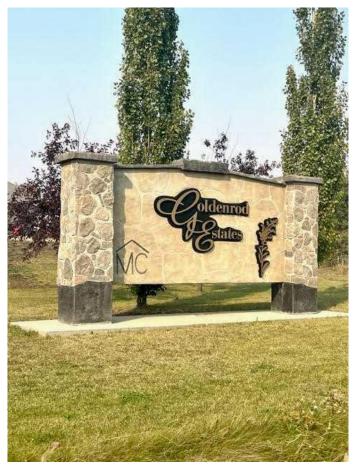

### \$149,900

0 Bedroom, 0.00 Bathroom, Land on 2.86 Acres

Goldenrod Estates, Rural Grande Prairie No. 1, County of, Alberta

VACANT LOT IN GOLDENROD ESTATES!!! Build your dream home on this 2.86 acre lot. This lot is zoned CR-5 and is only minutes from Grande Prairie. This lot is a corner lot so no neighbors to the right, and Power and Gas are accessible at the road. This acreage community is beautiful and very well maintained. Don't miss out and start building your home!!!

#### **Community Information**

| Address     | 55, 721022 Range Road Range           |
|-------------|---------------------------------------|
| Subdivision | Goldenrod Estates                     |
| City        | Rural Grande Prairie No. 1, County of |
| County      | Grande Prairie No. 1, County of       |
| Province    | Alberta                               |
| Postal Code | T8X 4G8                               |