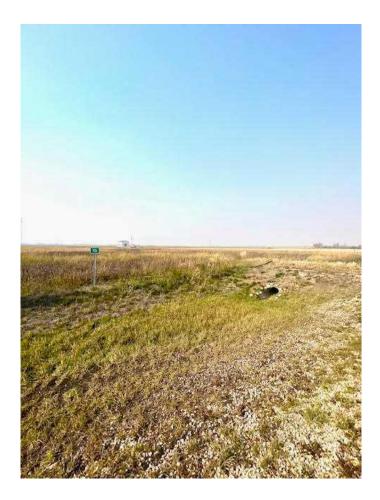

### \$149,900

0 Bedroom, 0.00 Bathroom, Land on 2.86 Acres

Goldenrod Estates, Rural Grande Prairie No. 1, County of, Alberta

VACANT LOT IN GOLDENROD ESTATES!!! Build your dream home on this 2.86 acre lot. This lot is zoned CR-5 and is only minutes from Grande Prairie. This lot is a corner lot so no neighbors to the right, and Power and Gas are accessible at the road. This acreage community is beautiful and very well maintained. Don't miss out and start building your home!!!