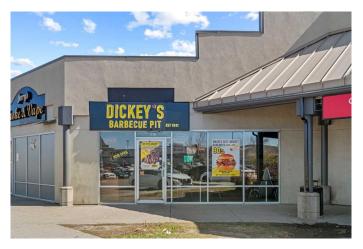

#### \$299,990

0 Bedroom, 0.00 Bathroom, Commercial on 0.00 Acres

Castleridge, Calgary, Alberta

Great opportunity to take over a fully established and operational franchise barbecue pit located in a busy retail plaza in NE Calgary. This turn-key business features a professionally designed interior with a functional kitchen, dine-in area, and all leasehold improvements and assets included in the sale. The space is well-suited for takeout, delivery, or dine-in service, with infrastructure in place to support a variety of food concepts. Located in a high-traffic commercial hub surrounded by residential density and major traffic routes, the site benefits from strong visibility and steady customer flow. This is an asset and franchise sale, making it ideal for a seasoned operator or ambitious entrepreneur looking to continue an established brand or bring their own concept to life without the cost and risk of starting from scratch. Please do not approach staff or visit the business without a showing appointment. All inquiries must be directed to the listing agent.