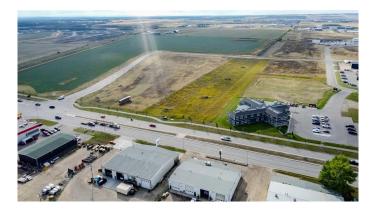

## \$968,000 - Lot 5 118 Street, Grande Prairie

MLS® #A2217209

#### \$968,000

0 Bedroom, 0.00 Bathroom, Land on 2.42 Acres

Urban Rail Business Park, Grande Prairie, Alberta

BUILD HERE! A high-visibility service station, car wash, industrial Business centre, recreation centre, oilfield business, warehouse and many other businesses will prosper here! Just 500 meters away from the nearest fire hall (great for insurance), Urban Rail Business Park is located on Costco's road (116 Street) on a major four-lane artery. It has unparalleled access to both Hwy 43 and Hwy 40. Vendors and customers are across the road in Richmond Industrial Park. If high exposure, easy access, and nearby amenities, communities, vendors, and customers are valuable to your bottom line, Grande Prairie's Urban Rail Business Park could be the perfect fit for you. Flexible zoning for commercial/industrial options and flexible lot configuration. Lots range in price from \$400K to \$550K per acre. Railway spur possibilities on lots next to the railroad.

(Lots 5-11 are not titled which allows extra flexibility for lot sizes. Lots 1-3 are titled).