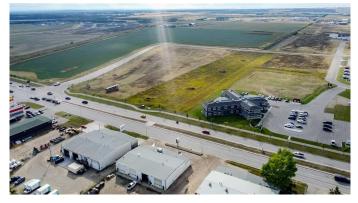

## \$968,000 - Lot 5 118 Street, Grande Prairie

MLS® #A2217209

#### \$968,000

0 Bedroom, 0.00 Bathroom, Land on 2.42 Acres

Urban Rail Business Park, Grande Prairie, Alberta

BUILD HERE! A high-visibility service station, car wash, industrial Business centre, recreation centre, oilfield business, warehouse and many other businesses will prosper here! Just 500 meters away from the nearest fire hall (great for insurance), Urban Rail Business Park is located on Costco's road (116 Street) on a major four-lane artery. It has unparalleled access to both Hwy 43 and Hwy 40. Vendors and customers are across the road in Richmond Industrial Park. If high exposure, easy access, and nearby amenities, communities, vendors, and customers are valuable to your bottom line, Grande Prairie's Urban Rail Business Park could be the perfect fit for you. Flexible zoning for commercial/industrial options and flexible lot configuration. Lots range in price from \$400K to \$550K per acre. Railway spur possibilities on lots next to the railroad.

(Lots 5-11 are not titled which allows extra flexibility for lot sizes. Lots 1-3 are titled).