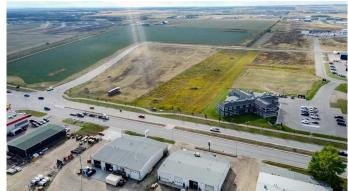

### \$1,905,000

0 Bedroom, 0.00 Bathroom, Land on 3.81 Acres

Urban Rail Business Park, Grande Prairie, Alberta

BUILD HERE! A high-visibility service station, car wash, industrial Business centre, recreation centre, oilfield business, warehouse and many other businesses will prosper here! Just 500 meters away from the nearest fire hall (great for insurance), Urban Rail Business Park is located on Costco's road (116 Street) on a major four-lane artery. It has unparalleled access to both Hwy 43 and Hwy 40. Vendors and customers are across the road in Richmond Industrial Park. If high exposure, easy access, and nearby amenities, communities, vendors, and customers are valuable to your bottom line, Grande Prairie's Urban Rail Business Park could be the perfect fit for you. Flexible zoning for commercial/industrial options and flexible lot configuration. Lots range in price from \$400K to \$550K per acre. Railway spur possibilities on lots next to the railroad.