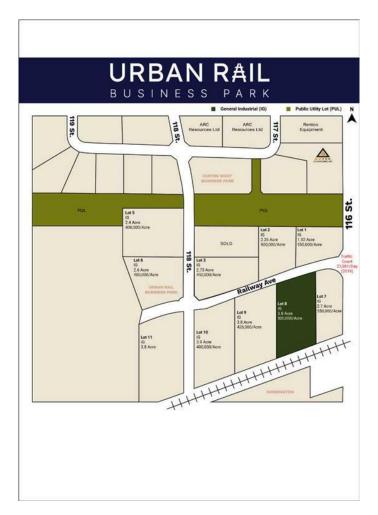

### \$1,905,000

0 Bedroom, 0.00 Bathroom, Land on 3.81 Acres

Urban Rail Business Park, Grande Prairie, Alberta

BUILD HERE! A high-visibility service station, car wash, industrial Business centre, recreation centre, oilfield business, warehouse and many other businesses will prosper here! Just 500 meters away from the nearest fire hall (great for insurance), Urban Rail Business Park is located on Costco's road (116 Street) on a major four-lane artery. It has unparalleled access to both Hwy 43 and Hwy 40. Vendors and customers are across the road in Richmond Industrial Park. If high exposure, easy access, and nearby amenities, communities, vendors, and customers are valuable to your bottom line, Grande Prairie's Urban Rail Business Park could be the perfect fit for you. Flexible zoning for commercial/industrial options and flexible lot configuration. Lots range in price from \$400K to \$550K per acre. Railway spur possibilities on lots next to the railroad.

(Lots 5-11 are not titled which allows extra flexibility for lot sizes. Lots 1-3 are titled).