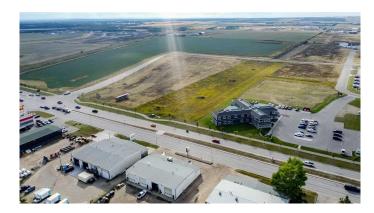

### \$1,905,000

0 Bedroom, 0.00 Bathroom, Land on 3.81 Acres

Urban Rail Business Park, Grande Prairie, Alberta

BUILD HERE! A high-visibility service station, car wash, industrial Business centre, recreation centre, oilfield business, warehouse and many other businesses will prosper here! Just 500 meters away from the nearest fire hall (great for insurance), Urban Rail Business Park is located on Costco's road (116 Street) on a major four-lane artery. It has unparalleled access to both Hwy 43 and Hwy 40. Vendors and customers are across the road in Richmond Industrial Park. If high exposure, easy access, and nearby amenities, communities, vendors, and customers are valuable to your bottom line, Grande Prairie's Urban Rail Business Park could be the perfect fit for you. Flexible zoning for commercial/industrial options and flexible lot configuration. Lots range in price from \$400K to \$550K per acre. Railway spur possibilities on lots next to the railroad.