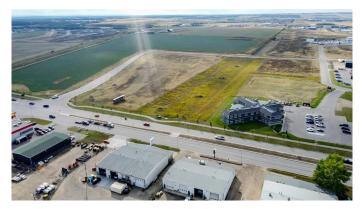

### \$1,496,000

0 Bedroom, 0.00 Bathroom, Land on 2.72 Acres

Urban Rail Business Park, Grande Prairie, Alberta

BUILD HERE! A high-visibility service station, car wash, industrial Business centre, recreation centre, oilfield business, warehouse and many other businesses will prosper here! Just 500 meters away from the nearest fire hall (great for insurance), Urban Rail Business Park is located on Costco's road (116 Street) on a major four-lane artery. It has unparalleled access to both Hwy 43 and Hwy 40. Vendors and customers are across the road in Richmond Industrial Park. If high exposure, easy access, and nearby amenities, communities, vendors, and customers are valuable to your bottom line, Grande Prairie's Urban Rail Business Park could be the perfect fit for you. Flexible zoning for commercial/industrial options and flexible lot configuration. Lots range in price from \$400K to \$550K per acre. Railway spur possibilities on lots next to the railroad.