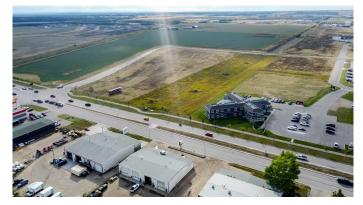

### \$1,496,000

0 Bedroom, 0.00 Bathroom, Land on 2.72 Acres

Urban Rail Business Park, Grande Prairie, Alberta

BUILD HERE! A high-visibility service station, car wash, industrial Business centre, recreation centre, oilfield business, warehouse and many other businesses will prosper here! Just 500 meters away from the nearest fire hall (great for insurance), Urban Rail Business Park is located on Costco's road (116 Street) on a major four-lane artery. It has unparalleled access to both Hwy 43 and Hwy 40. Vendors and customers are across the road in Richmond Industrial Park. If high exposure, easy access, and nearby amenities, communities, vendors, and customers are valuable to your bottom line, Grande Prairie's Urban Rail Business Park could be the perfect fit for you. Flexible zoning for commercial/industrial options and flexible lot configuration. Lots range in price from \$400K to \$550K per acre. Railway spur possibilities on lots next to the railroad.