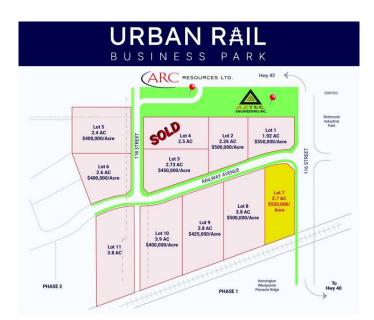

### \$1,496,000

0 Bedroom, 0.00 Bathroom, Land on 2.72 Acres

Urban Rail Business Park, Grande Prairie, Alberta

BUILD HERE! A high-visibility service station, car wash, industrial Business centre, recreation centre, oilfield business, warehouse and many other businesses will prosper here! Just 500 meters away from the nearest fire hall (great for insurance), Urban Rail Business Park is located on Costco's road (116 Street) on a major four-lane artery. It has unparalleled access to both Hwy 43 and Hwy 40. Vendors and customers are across the road in Richmond Industrial Park. If high exposure, easy access, and nearby amenities, communities, vendors, and customers are valuable to your bottom line, Grande Prairie's Urban Rail Business Park could be the perfect fit for you. Flexible zoning for commercial/industrial options and flexible lot configuration. Lots range in price from \$400K to \$550K per acre. Railway spur possibilities on lots next to the railroad.

(Lots 5-11 are not titled which allows extra flexibility for lot sizes. Lots 1-3 are titled).