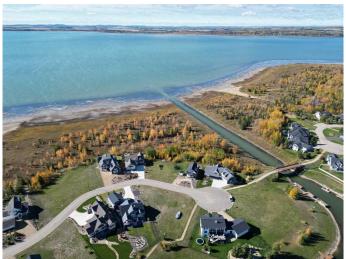

## \$229,900

0 Bedroom, 0.00 Bathroom, Land on 0.28 Acres

Meridian Beach, Rural Ponoka County, Alberta

LOOKING TO BUILD YOUR DREAM HOME! (Even comes with building plans for an incredible house suited to the lot or bring your own plan.) Here's your chance to own an amazing lot on the canal AND close to the lake, includes a boat dock built to accommodate the largest boats allowed in the canal. The unique, upscale community of MERIDIAN BEACH has much to offer including tennis courts, basketball court, community hall, sandy beaches, walking trails, architecturally unique footbridges, children's playground and spectacular scenery. Strong architectural controls with an emphasis on natural materials enhance the community and preserve that 'cottage atmosphere'. Gull Lake is one of Central Alberta's largest lakes which lends itself well to boating, water sports and fishing. Purchase, build and become part of the amazing community within easy driving distance of Edmonton, Red Deer and Calgary.

### **Amenities**

Amenities Beach Access, Boating, Park, Picnic Area, Playground