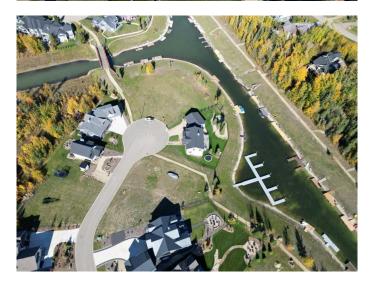

## \$229,900

0 Bedroom, 0.00 Bathroom, Land on 0.28 Acres

Meridian Beach, Rural Ponoka County, Alberta

LOOKING TO BUILD YOUR DREAM HOME! (Even comes with building plans for an incredible house suited to the lot or bring your own plan.) Here's your chance to own an amazing lot on the canal AND close to the lake, includes a boat dock built to accommodate the largest boats allowed in the canal. The unique, upscale community of MERIDIAN BEACH has much to offer including tennis courts, basketball court, community hall, sandy beaches, walking trails, architecturally unique footbridges, children's playground and spectacular scenery. Strong architectural controls with an emphasis on natural materials enhance the community and preserve that 'cottage atmosphere'. Gull Lake is one of Central Alberta's largest lakes which lends itself well to boating, water sports and fishing. Purchase, build and become part of the amazing community within easy driving distance of Edmonton, Red Deer and Calgary.

### **Amenities**

Amenities Beach Access, Boating, Park, Picnic Area, Playground