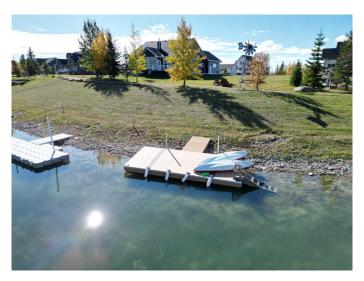

## \$229,900

0 Bedroom, 0.00 Bathroom, Land on 0.28 Acres

Meridian Beach, Rural Ponoka County, Alberta

LOOKING TO BUILD YOUR DREAM HOME! (Even comes with building plans for an incredible house suited to the lot or bring your own plan.) Here's your chance to own an amazing lot on the canal AND close to the lake, includes a boat dock built to accommodate the largest boats allowed in the canal. The unique, upscale community of MERIDIAN BEACH has much to offer including tennis courts, basketball court, community hall, sandy beaches, walking trails, architecturally unique footbridges, children's playground and spectacular scenery. Strong architectural controls with an emphasis on natural materials enhance the community and preserve that 'cottage atmosphere'. Gull Lake is one of Central Alberta's largest lakes which lends itself well to boating, water sports and fishing. Purchase, build and become part of the amazing community within easy driving distance of Edmonton, Red Deer and Calgary.

### **Amenities**

Amenities Beach Access, Boating, Park, Picnic Area, Playground