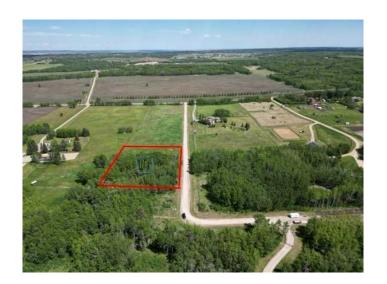

### \$545,000

0 Bedroom, 0.00 Bathroom, Land on 2.00 Acres

NONE, Rural Rocky View County, Alberta

Check out this 2 acre lot just 10 minutes west of Calgary. Newly created lot to build a new home on with SF homes. Some nice trees on this lot for privacy. Water source is Rockyview Water Coop. Custom design your new home to fit all your needs. Call to book a viewing of the lot today.