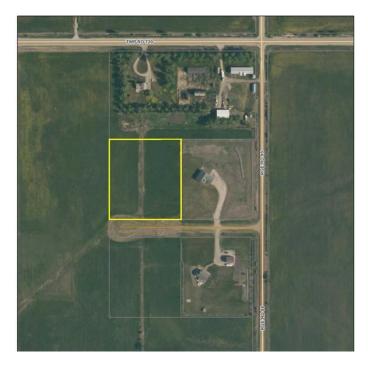

# \$97,500 - Lot 6, 715066 Rge Rd 95, Beaverlodge

MLS® #A2216876

#### \$97,500

0 Bedroom, 0.00 Bathroom, Land on 3.99 Acres

N/A, Beaverlodge, Alberta

No waiting for power and gas, build right away! Power and gas are in the subdivision. There are great water wells in the area. Located a stones throw from pavement and less than a mile from the 4 lane highway, you can get to Beaverlodge in about 2 minutes and Grande Prairie in about 20. Nice views, quiet neighborhood, come have a look for yourself.