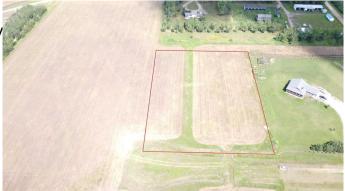

# \$97,500 - Lot 6, 715066 Rge Rd 95, Beaverlodge

MLS® #A2216876

#### \$97,500

0 Bedroom, 0.00 Bathroom, Land on 3.99 Acres

N/A, Beaverlodge, Alberta

No waiting for power and gas, build right away! Power and gas are in the subdivision. There are great water wells in the area. Located a stones throw from pavement and less than a mile from the 4 lane highway, you can get to Beaverlodge in about 2 minutes and Grande Prairie in about 20. Nice views, quiet neighborhood, come have a look for yourself.