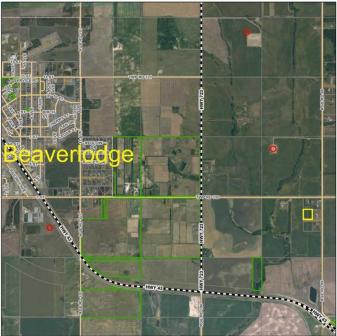

#### \$97,500

0 Bedroom, 0.00 Bathroom, Land on 3.99 Acres

N/A, Beaverlodge, Alberta

No waiting for power and gas, build right away! Power and gas are in the subdivision. There are great water wells in the area. Located a stones throw from pavement and less than a mile from the 4 lane highway, you can get to Beaverlodge in about 2 minutes and Grande Prairie in about 20. Nice views, quiet neighborhood, come have a look for yourself.

## **Community Information**

| Address     | Lot 6, 715066 Rge Rd 95      |
|-------------|------------------------------|
| Subdivision | N/A                          |
| City        | Beaverlodge                  |
| County      | Grande Prairie No. 1, County |
| Province    | Alberta                      |
| Postal Code | T0H 0C0                      |