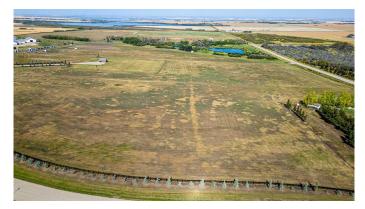

#### VACANT LOT AND IMMEDIATE

POSSESSION!!! This 7.14 acre lot is ready to build on and zoned CR 5 country residential. Enjoy the convenience of being just minutes from Grande Prairie, where youâ€<sup>™</sup>II find a variety of amenities to suit your lifestyle. With flexible options for build-to-suit and carrying options available, your vision can become a reality. Donâ€<sup>™</sup>t miss out on this incredible opportunity to invest in a community.