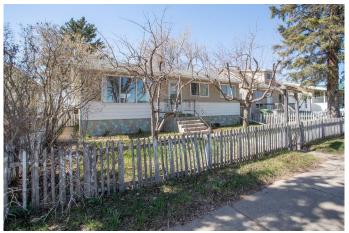

### \$169,900

6 Bedroom, 2.00 Bathroom, 1,080 sqft Residential on 0.18 Acres

East Lloydminster, Lloydminster, Saskatchewan

This 1971-built home offers a roomy layout on both levels, with 3 bedrooms and a full bathroom up, (some cosmetic updates would bring it to the next level) plus another 3 bedrooms, full bath, and a flexible-use space below. The basement features large windows and updated flooring, with an extra kitchen area that could work well for extended family or hobby use.

Located on a deep lot, this property has alley access, off-street parking, and an oversized shed out back. Some updates are needed, and it's priced with that in mind.

All measurements are approximate and to be verified by the buyer.