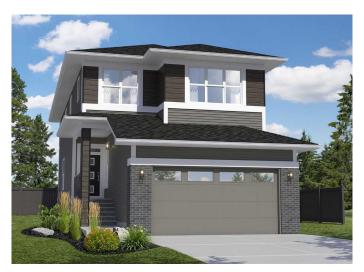

## \$769,000

4 Bedroom, 3.00 Bathroom, 2,331 sqft Residential on 0.08 Acres

Homestead, Calgary, Alberta

Modern and functional! This 2,331 sq ft home built By Trico Homes features a main floor bedroom with full washroom, perfect for guests. Enjoy a bright open-concept layout with built-in appliances and a separate spice kitchen for added convenience. Upstairs offers 3 spacious bedrooms, a bonus room, and a well-appointed primary bedroom. The 9' foundation and a separate side entrance provides excellent potential for a future basement development. Photos are representative

## Interior

Interior Features Double Vanity, Kitchen Island, No Animal Home, No Smoking Home,

Open Floorplan, Pantry, Separate Entrance, Soaking Tub, Walk-In

Closet(s), Stone Counters

Appliances Dishwasher, Microwave, Range, Refrigerator