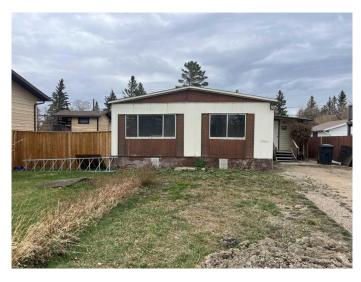

# \$69,900 - 26 1 Avenue E, Marshall

MLS® #A2216625

#### \$69,900

3 Bedroom, 2.00 Bathroom, 1,152 sqft Residential on 0.16 Acres

NONE, Marshall, Saskatchewan

Available for quick possession. Looking for an affordable 3 bedroom, 2 bathroom residence? Located in the quiet community of Marshall, Saskatchewan, this double wide mobile features over 1100 sq ft of living space. The furnace was replaced a few years ago. The refrigerator, stove, washer and dryer are included in the sale. The yard is fenced and incudes a shed. Call to view!

## Exterior

| Exterior Features | None                        |
|-------------------|-----------------------------|
| Lot Description   | Back Yard, Front Yard, Lawn |
| Roof              | Asphalt Shingle             |
| Construction      | Metal Siding                |
| Foundation        | None                        |