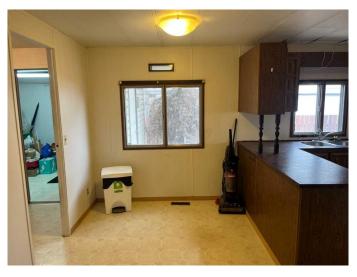

#### \$69,900

3 Bedroom, 2.00 Bathroom, 1,152 sqft Residential on 0.16 Acres

NONE, Marshall, Saskatchewan

Available for quick possession. Looking for an affordable 3 bedroom, 2 bathroom residence? Located in the quiet community of Marshall, Saskatchewan, this double wide mobile features over 1100 sq ft of living space. The furnace was replaced a few years ago. The refrigerator, stove, washer and dryer are included in the sale. The yard is fenced and incudes a shed. Call to view!

#### Interior

| Interior Features | See Remarks                                       |
|-------------------|---------------------------------------------------|
| Appliances        | Dryer, Refrigerator, Stove(s), Washer, Range Hood |
| Heating           | Forced Air, Natural Gas                           |
| Cooling           | None                                              |
| Basement          | None                                              |