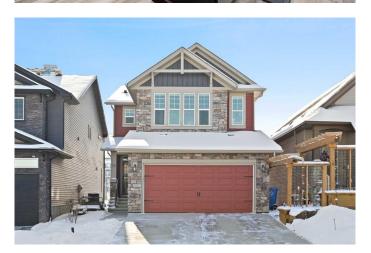

# \$979,900 - 72 Nolanlake View Nw, Calgary

MLS® #A2216619

# \$979,900

3 Bedroom, 4.00 Bathroom, 2,301 sqft Residential on 0.10 Acres

Nolan Hill, Calgary, Alberta

\*\*\* OPEN HOUSE Sat May 3, 2025 11:30am â€" 1pm \*\*\* This 3-bedroom, 2 full bath + 2 half bath detached home blends functional design with premium finishes in a beautifully planned layout. As soon as you step inside, you're welcomed by the light down the hall from the oversized windows that frame views of the ravine and walking paths, creating a serene and light-filled first impression. The front entrance also features an oversized walk-in front entry closet, offering both practicality and style right from the start.

#### **Exterior**

Exterior Features Fire Pit

Lot Description Back Yard, Backs on to Park/Green Space, Landscaped, No Neighbours

**Behind** 

Roof Asphalt Shingle

Construction Stone, Vinyl Siding

Foundation Poured Concrete