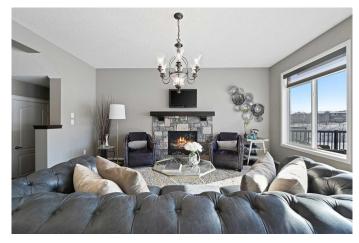

# \$979,900

3 Bedroom, 4.00 Bathroom, 2,301 sqft Residential on 0.10 Acres

Nolan Hill, Calgary, Alberta

\*\*\* OPEN HOUSE Sat May 3, 2025 11:30am â€" 1pm \*\*\* This 3-bedroom, 2 full bath + 2 half bath detached home blends functional design with premium finishes in a beautifully planned layout. As soon as you step inside, you're welcomed by the light down the hall from the oversized windows that frame views of the ravine and walking paths, creating a serene and light-filled first impression. The front entrance also features an oversized walk-in front entry closet, offering both practicality and style right from the start.

Fireplaces Gas, Living Room, Mantle

Has Basement Yes

Basement Finished, Full