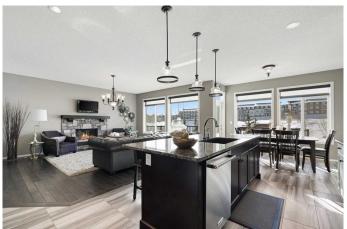

The kitchen is finished with neutral cabinetry, double ovens, a flat-top electric stove, an oversized two-toned island, and soft cabinet-top lighting. A walkthrough pantry with added cabinetry and counter space connects the kitchen to a well-designed mudroom, which features built-in benches, an oversized upgraded mudroom walk-in closet, and access to the heated garage.

Upstairs, a central bonus room separates the primary suite from two additional bedrooms. The primary suite includes a spa-style ensuite with a walk-in shower, double vanity, and a custom walk-in closet. One secondary bedroom features a Murphy bed, and the second-floor laundry room adds extra storage with built-in shelving.