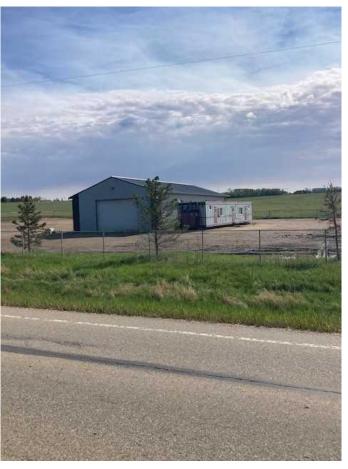

### \$6,500

0 Bedroom, 0.00 Bathroom, Commercial on 4.98 Acres

Dimsdale Industrial Park, Dimsdale, Alberta

3,283 Square foot shop and an Atco office trailer available for lease in the Dimsdale. It is on a 4.98 acre lot with approximately 2.0 +/-acres fenced and graveled and the other 3 are undeveloped. The property has a holding tank for sewer and a shared water well. It is available at \$6,500.00 per month plus GST which includes taxes and insurance. The Tenant shall be responsible for power, gas, water, snow removal, pumping sewer and property maintenance.