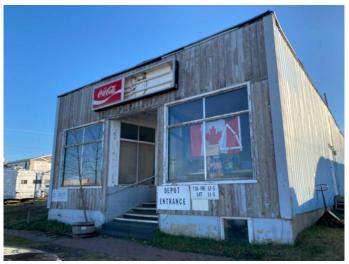

## \$150,000 - 5010 47 Avenue, Spirit River

MLS® #A2216518

## \$150,000

0 Bedroom, 0.00 Bathroom, Commercial on 0.00 Acres

NONE, Spirit River, Alberta

Building and land are currently in use as a store front and warehouse for a bottle/recycling depot. Large double lot, zoned commercial, with 30x40 metal quonset, 23x30 garage/shed and 20x30 coverall tarp building. Back lane access and lots of parking. Inside this building (circa 1950's), you will find large picture windows with open spaced retail area. Office, staff room and washroom at rear of building. Large loading doors on south and west side. Building needs lots of TLC, but tons of potential as a recycle depot or other commercial venture! Spirit River is a bustling rural town about 1 hour North of Grande Prairie. Call to book your viewing today; opportunity awaits you! Financials for the bottle depot are available at in-person viewings with a signed non-disclosure agreement, contact agent for details.