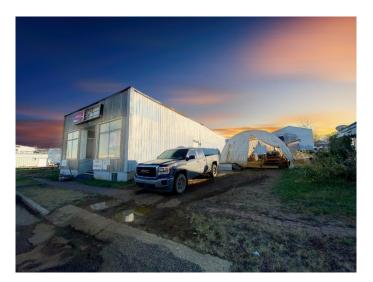

## \$150,000 - 5010 47 Avenue, Spirit River

MLS® #A2216518

## \$150,000

0 Bedroom, 0.00 Bathroom, Commercial on 0.00 Acres

NONE, Spirit River, Alberta

Building and land are currently in use as a store front and warehouse for a bottle/recycling depot. Large double lot, zoned commercial, with 30x40 metal quonset, 23x30 garage/shed and 20x30 coverall tarp building. Back lane access and lots of parking. Inside this building (circa 1950's), you will find large picture windows with open spaced retail area. Office, staff room and washroom at rear of building. Large loading doors on south and west side. Building needs lots of TLC, but tons of potential as a recycle depot or other commercial venture! Spirit River is a bustling rural town about 1 hour North of Grande Prairie. Call to book your viewing today; opportunity awaits you! Financials for the bottle depot are available at in-person viewings with a signed non-disclosure agreement, contact agent for details.