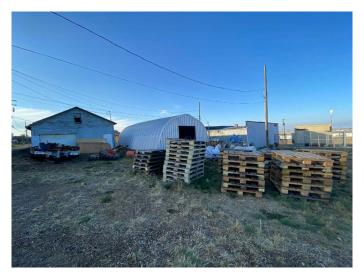

## \$150,000 - 5010 47 Avenue, Spirit River

MLS® #A2216518

## \$150,000

0 Bedroom, 0.00 Bathroom, Commercial on 0.00 Acres

NONE, Spirit River, Alberta

Building and land are currently in use as a store front and warehouse for a bottle/recycling depot. Large double lot, zoned commercial, with 30x40 metal quonset, 23x30 garage/shed and 20x30 coverall tarp building. Back lane access and lots of parking. Inside this building (circa 1950's), you will find large picture windows with open spaced retail area. Office, staff room and washroom at rear of building. Large loading doors on south and west side. Building needs lots of TLC, but tons of potential as a recycle depot or other commercial venture! Spirit River is a bustling rural town about 1 hour North of Grande Prairie. Call to book your viewing today; opportunity awaits you! Financials for the bottle depot are available at in-person viewings with a signed non-disclosure agreement, contact agent for details.