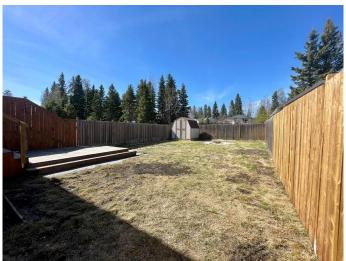

### \$365,000

3 Bedroom, 3.00 Bathroom, 1,186 sqft Residential on 0.09 Acres

Edson, Edson, Alberta

This modern and beautifully reimagined half duplex in Westgrove has been completely transformed from the basement studs up, and offers contemporary living with quality upgrades throughout. It's luxurious with neutral colours and stylish flooring. This stunning home boasts a gorgeous kitchen equipped with new Samsung stainless steel appliances, ample cabinetry and counter space, large pantry, and an open dining area with patio doors leading to the deck that is perfect for entertaining. The main floor features a large entryway, 2-piece powder room, open kitchen and dining area, living room, and access to the basement and garage. Upstairs you'II find a spacious primary bedroom with a mountain view and access to the 4 piece bathroom, plus two generously sized additional bedrooms. The fully developed basement offers excellent flexibility with a large family room which is ideal for guests, teenagers, or recreation, as well as a gorgeous 3 piece bathroom, laundry area, utility room, and additional storage. This home has new furnace and ducting, plumbing, electrical, ethernet throughout, doors and windows (except one window in basement) flooring, siding, shingles, and the builder is offering a one year home warranty. You will love the private backyard with a 6' fence, nice fire pit area, storage shed, and a convenient gate. Located in a great family friendly neighborhood close to parks, schools, and amenities. The adjacent lot is also

#### **Exterior**

Exterior Features Fire Pit, Storage

Lot Description Back Yard, Fruit Trees/Shrub(s), Lawn

Roof Asphalt Shingle

Construction Wood Frame

Foundation Poured Concrete