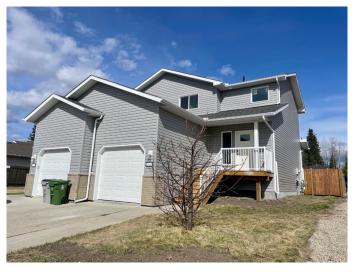

# \$365,000 - 6122 11 Avenue, Edson

MLS® #A2216430

### \$365,000

3 Bedroom, 3.00 Bathroom, 1,186 sqft Residential on 0.09 Acres

Edson, Edson, Alberta

This modern and beautifully reimagined half duplex in Westgrove has been completely transformed from the basement studs up, and offers contemporary living with quality upgrades throughout. It's luxurious with neutral colours and stylish flooring. This stunning home boasts a gorgeous kitchen equipped with new Samsung stainless steel appliances, ample cabinetry and counter space, large pantry, and an open dining area with patio doors leading to the deck that is perfect for entertaining. The main floor features a large entryway, 2-piece powder room, open kitchen and dining area, living room, and access to the basement and garage. Upstairs you'II find a spacious primary bedroom with a mountain view and access to the 4 piece bathroom, plus two generously sized additional bedrooms. The fully developed basement offers excellent flexibility with a large family room which is ideal for guests, teenagers, or recreation, as well as a gorgeous 3 piece bathroom, laundry area, utility room, and additional storage. This home has new furnace and ducting, plumbing, electrical, ethernet throughout, doors and windows (except one window in basement) flooring, siding, shingles, and the builder is offering a one year home warranty. You will love the private backyard with a 6' fence, nice fire pit area, storage shed, and a convenient gate. Located in a great family friendly neighborhood close to parks, schools, and amenities. The adjacent lot is also