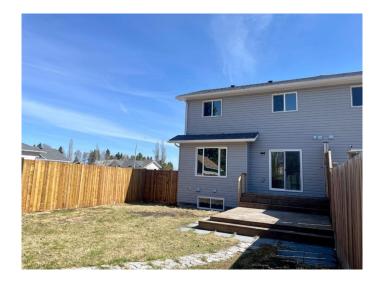

### \$365,000

3 Bedroom, 3.00 Bathroom, 1,186 sqft Residential on 0.09 Acres

Edson, Edson, Alberta

This modern and beautifully reimagined half duplex in Westgrove has been completely transformed from the basement studs up, and offers contemporary living with quality upgrades throughout. It's luxurious with neutral colours and stylish flooring. This stunning home boasts a gorgeous kitchen equipped with new Samsung stainless steel appliances, ample cabinetry and counter space, large pantry, and an open dining area with patio doors leading to the deck that is perfect for entertaining. The main floor features a large entryway, 2-piece powder room, open kitchen and dining area, living room, and access to the basement and garage. Upstairs you'II find a spacious primary bedroom with a mountain view and access to the 4 piece bathroom, plus two generously sized additional bedrooms. The fully developed basement offers excellent flexibility with a large family room which is ideal for guests, teenagers, or recreation, as well as a gorgeous 3 piece bathroom, laundry area, utility room, and additional storage. This home has new furnace and ducting, plumbing, electrical, ethernet throughout, doors and windows (except one window in basement) flooring, siding, shingles, and the builder is offering a one year home warranty. You will love the private backyard with a 6' fence, nice fire pit area, storage shed, and a convenient gate. Located in a great family friendly neighborhood close to parks, schools, and amenities. The adjacent lot is also

#### **Exterior**

Exterior Features Fire Pit, Storage

Lot Description Back Yard, Fruit Trees/Shrub(s), Lawn

Roof Asphalt Shingle

Construction Wood Frame

Foundation Poured Concrete