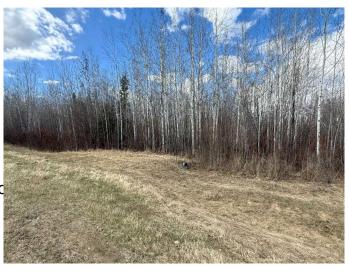

## \$39,900

0 Bedroom, 0.00 Bathroom, Land on 1.63 Acres

NONE, Rural Athabasca County, Alberta

1.63 acres within walking distance to the Athabasca River. Property consists of mature bush, so you can completely customize the size of the clearing to fit your development. Keep it small and cozy for a private weekend getaway, or open it up for a larger development. You're only a 5 minute quad ride to crown land, or 10 minutes to the Athabasca Golf Course. At this price, it would make an excellent investment to grow on the future potential.