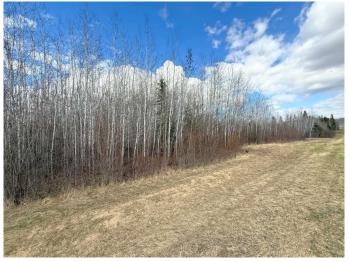

## \$39,900

0 Bedroom, 0.00 Bathroom, Land on 1.63 Acres

NONE, Rural Athabasca County, Alberta

1.63 acres within walking distance to the Athabasca River. Property consists of mature bush, so you can completely customize the size of the clearing to fit your development. Keep it small and cozy for a private weekend getaway, or open it up for a larger development. You're only a 5 minute quad ride to crown land, or 10 minutes to the Athabasca Golf Course. At this price, it would make an excellent investment to grow on the future potential.