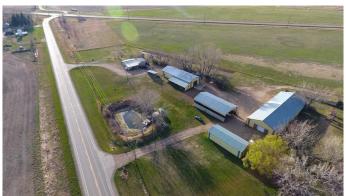

# \$899,000

3 Bedroom, 2.00 Bathroom, 1,896 sqft Residential on 9.07 Acres

NONE, Rural Cypress County, Alberta

9 Acres off #3 Highway minutes from Medicine Hat,next to the John Deer dealership. Includes a 1896sq'bungalow home and 4 large quonsets (36x96) (36x71) (24x60) 50X130). Dugout with SMIRD outlet on property. Acerage is fenced and treed

## **Essential Information**

MLS® # A2216304 Price \$899,000

Bedrooms 3 Bathrooms 2.00

Full Baths 2

Square Footage 1,896 Acres 9.07 Year Built 1953

Type Residential Sub-Type Detached

Style Acreage with Residence, Bungalow