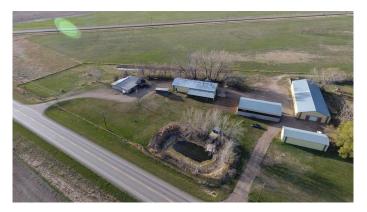

# \$899,000

3 Bedroom, 2.00 Bathroom, 1,896 sqft Residential on 9.07 Acres

NONE, Rural Cypress County, Alberta

9 Acres off #3 Highway minutes from Medicine Hat,next to the John Deer dealership. Includes a 1896sq'bungalow home and 4 large quonsets (36x96) (36x71) (24x60) 50X130). Dugout with SMIRD outlet on property. Acerage is fenced and treed

## **Essential Information**

MLS® # A2216304 Price \$899,000

Bedrooms 3 Bathrooms 2.00

Full Baths 2

Square Footage 1,896 Acres 9.07 Year Built 1953

Type Residential Sub-Type Detached

Style Acreage with Residence, Bungalow