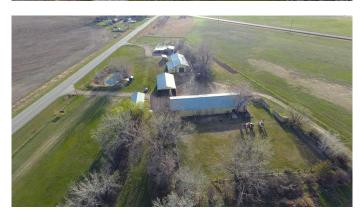

# \$899,000

3 Bedroom, 2.00 Bathroom, 1,896 sqft Residential on 9.07 Acres

NONE, Rural Cypress County, Alberta

9 Acres off #3 Highway minutes from Medicine Hat,next to the John Deer dealership. Includes a 1896sq'bungalow home and 4 large quonsets (36x96) (36x71) (24x60) 50X130). Dugout with SMIRD outlet on property. Acerage is fenced and treed

## **Essential Information**

MLS® # A2216304 Price \$899,000

Bedrooms 3 Bathrooms 2.00

Full Baths 2

Square Footage 1,896 Acres 9.07 Year Built 1953

Type Residential Sub-Type Detached

Style Acreage with Residence, Bungalow